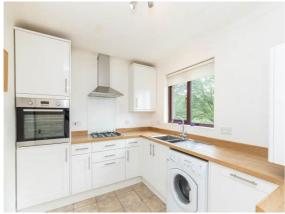

#### Situation

Step into a spacious open-plan living area that opens onto a private balcony-ideal for morning coffee or relaxation. The sleek, evening contemporary kitchen comes fully equipped with integrated appliances, making everyday living both stylish and convenient. Both bedrooms are generous doubles, with the master featuring its own en suite shower room. A modern main bathroom, ample internal storage, and a dedicated space for your washing machine add to the apartment's practicality. Additional benefits include a private garage and unfurnished interiors ready for you to make your own.