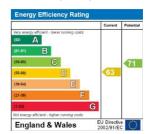

#### **Energy Performance Certificates**

This home's performance is rated in terms of the energy use per square metre of floor area, energy efficiency based on fuel costs and environmental impact based on carbon dioxide (CO2) emissions.

The energy efficiency rating is a measure of the overall efficiency of a home. The higher the rating the more energy efficient the home is and the lower the fuel bills will be.

The environmental impact rating is a measure of a home's impact on the environment in terms of carbon dioxide (CO2) emissions. The higher the rating the less impact it has on the environment.