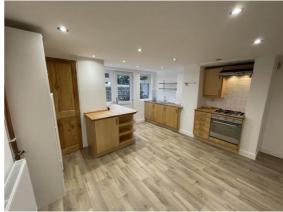

#### Situation

LETS LIVE LEEDS PRESENTS: 23 STANMORE VIEW 2 BEDROOM PROPERTY AVAILABLE 15/02/25!! At the end of a lovely, cobbled cul de sac, in popular Burley is this two double bedroom, Victorian end terraced home. The characterful accommodation features original leaded glazed windows and stripped wooden floors. With gas central accommodation heating, the comprises: A lounge with cast iron fireplace and pretty leaded windows. To the basement level, is a spacious fitted kitchen with door to the front and two storage cupboards. On the first floor is a double bedroom and compact bathroom with three piece suite, and shower facilities. There is a further spacious double bedroom to the second floor. Outside there is a good sized, paved garden to the front. Situated on the Burley/ Headingley border, popular with young professional who like the vibrant and convenient nature of the area plus the real sense off community. Walking distance to Burley Park train station and local parks. There are excellent road and bus links to Leeds City Centre and the surrounding areas. There are local and larger shops both in Headingley and on nearby Kirkstall Road. Burley is a very popular area. This is due to its speedy access into Leeds Centre coupled with the fact that it also hosts a tone of amenities. big choice of gyms/supermarkets and much more! Situated just over a mile north west of Leeds, below Kirkstall and Headingley. The area is home to some notable buildings including ITV Television studios. Burley has a train station at Burley Park and connects Burley with the city centre, Headingley, Horsforth, Harrogate, Knaresborough and York. Property Ref: inst-4591