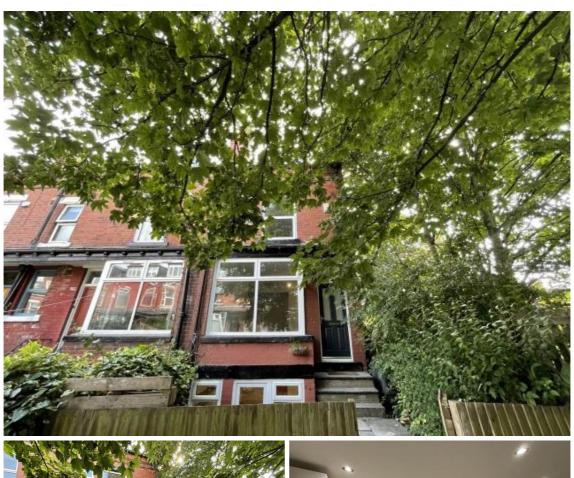

## Stanmore View

, Burley, LS4 2RW

#### Situation

LETS LIVE LEEDS PRESENTS: 23 STANMORE VIEW 2 BEDROOM PROPERTY AVAILABLE 15/02/25!! At the end of a lovely, cobbled cul de sac, in popular Burley is this two double bedroom, Victorian end terraced home. The characterful accommodation features original leaded glazed windows and stripped wooden floors. With gas central accommodation heating, the comprises: A lounge with cast iron fireplace and pretty leaded windows. To the basement level, is a spacious fitted kitchen with door to the front and two storage cupboards. On the first floor is a double bedroom and compact bathroom with three piece suite, and shower facilities. There is a further spacious double bedroom to the second floor. Outside there is a good sized, paved garden to the front. Situated on the Burley/ Headingley border, popular with young professional who like the vibrant and convenient nature of the area plus the real sense off community. Walking distance to Burley Park train station and local parks. There are excellent road and bus links to Leeds City Centre and the surrounding areas. There are local and larger shops both in Headingley and on nearby Kirkstall Road. Burley is a very popular area. This is due to its speedy access into Leeds Centre coupled with the fact that it also hosts a tone of amenities. big choice of gyms/supermarkets and much more! Situated just over a mile north west of Leeds, below Kirkstall and Headingley. The area is home to some notable buildings including ITV Television studios. Burley has a train station at Burley Park and connects Burley with the city centre, Headingley, Horsforth, Harrogate, Knaresborough and York. Property Ref: inst-4591