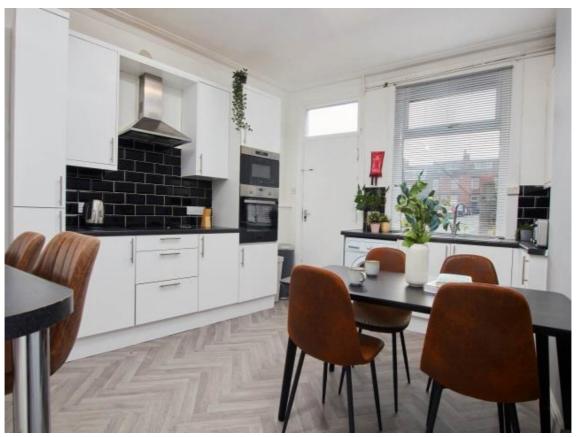

#### Situation

LETS LIVE LEEDS PRESENTS: 1 WETHERBY GROVE ROOM 3 AVAILABLE NOW!! \*\*\*ALL BILLS INCLUDED\*\*\* All bills are included: Gas, water, electricity, council tax, TV licence + UNLIMITED SUPER FAST FIBRE-OPTIC BROADBAND FORTNIGHTLY CLEANER. HOUSE Large kitchen diner with modern appliances including dishwasher. Separate living room. Burley -Vibrant area for young professionals in Leeds. AMENITIES ON THE DOORSTEP Cardigan Fields Retail Park (less 5 min walk) includes -Gyms (JD & VIrgin), Cinema, Restaurants, Climbing, Crossfit and more. Aldi Supermarket (less than 5 min walk) Lots of shops on Kirkstall Road - coffee shops, eateries, barbers, post office etc. Scenic locations. Easy access to the river and canal. ACCESS LEEDS Burley Park station (10 minute walk) - 1 stop to Leeds City Centre. Kirkstall Road and Burley Road - 2 major bus routes with regular services. Contact the office to arrange a viewing today!