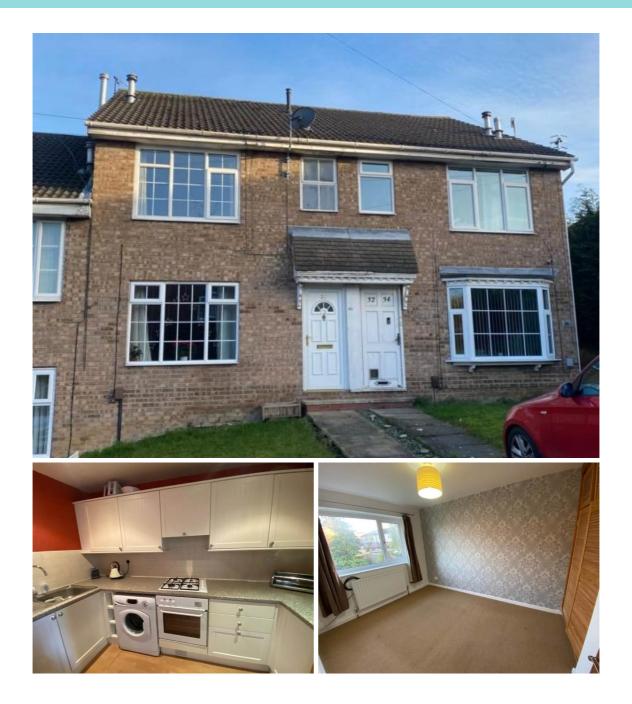

#### Situation

Available to let NOW is this well presented two bedroom first floor apartment situated in this cul-de-sac location in Rodley LS13. Internally, accommodation boasts a the generous lounge and separate kitchen which has a range of wall and base units. There are two good size bedrooms with built in wardrobes to the master and access to the rear garden. The contemporary shower room has a three piece suite comprising; shower cubicle, low flush w.c. and wash hand basin. To the front of the property is an allocated parking space. To the rear of the property is a lawned garden. Contact us today to arrange your viewing! Council tax band- A EPC rating- C