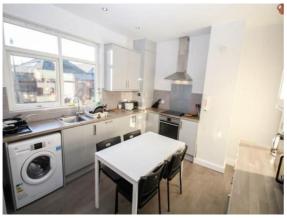

#### Situation

LETS LIVE LEEDS PRESENTS: 7 LANE MORRIS ROOM AVAILABLE NOW! \*\*\*£100 OFF THE 1ST MONTHS RENT FOR AUGUST MOVERS\*\*\* \*\*\*ALL BILLS INCLUDED\*\*\* All bills are included: Gas, water, electricity, council tax, TV licence + UNLIMITED SUPER FAST FIBRE-OPTIC BROADBAND FORTNIGHTLY CLEANER. BEDROOM This room is a fully furnished, double bedroom. The room provides you with a double bed, bedside tables, chest of drawers and wardrobe. Large kitchen diner with modern appliances including dishwasher. Separate living room. **AMENITIES** ON DOORSTEP • Kirkstall Retail Park (5 min walk) includes - PureGym, Foodware House, Starbuck & more. • Morrisons Supermarket (5 min walk) · Scenic locations. Easy access to the river, canal, Kirkstall Abbey and green space. • Kirkstall Bridge Inn (5 min walk) - pub with a great beer garden on the river. ACCESS LEEDS • Headingley Station (4 minute walk) - direct access by train to Leeds City Centre in 10 minutes. • Kirkstall Road and Burley Road - 2 major bus routes with regular services. \*References Required\*