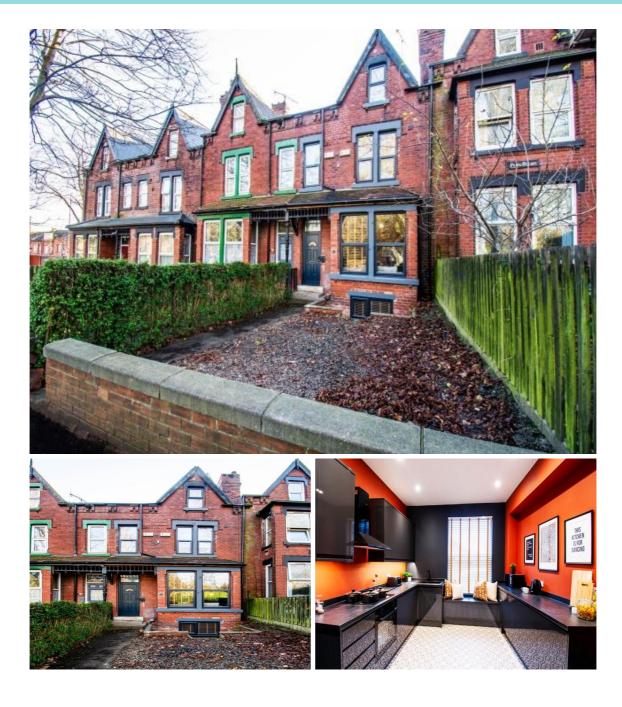

# Harehills Avenue (Room 6)

#### Situation

Calling working professionals, to our premium accommodation in Leeds ! Harehills Avenue is a 6 bed En Suite bedroom house share! This property comes with a living room and kitchen and is a 6 Bed brand new, hotel standard House Share. Car parking is available at this property. Perfect Location. 10 Minute commute to Leeds City Centre. Local shops on your doorstep and transport links located near by the property.