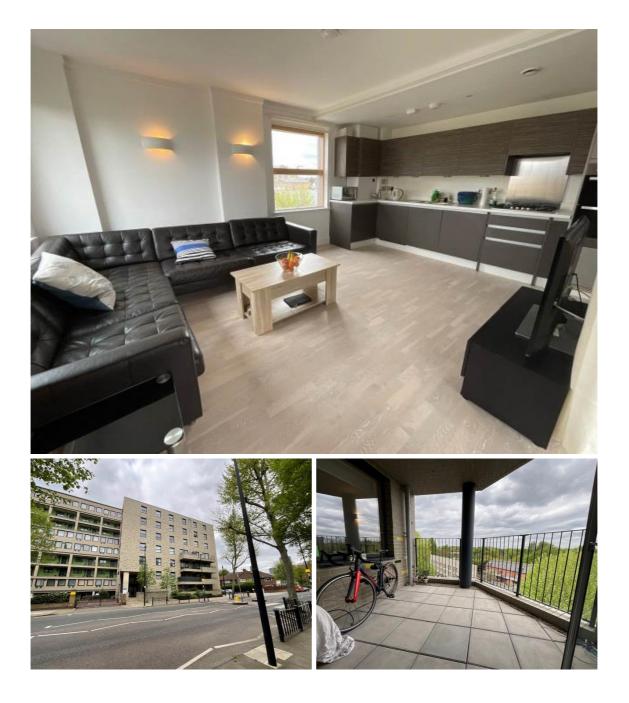

### Lifestyle Property

- \* Furnished
- \* Open Plan Living Room / Kitchen
- \* 2 Bedroom Apartment
- \* Furnished

\* Balcony

### Situation

Lifestyle Property are pleased to market this superb 2 bedroom, 1 bathroom 5th floor apartment located on the Isle of Dogs with Island Gardens DLR Station being within walking distance. Property consists of open plan kitchen and living room, balcony and family bathroom. Available furnished with communal lift and modern building.