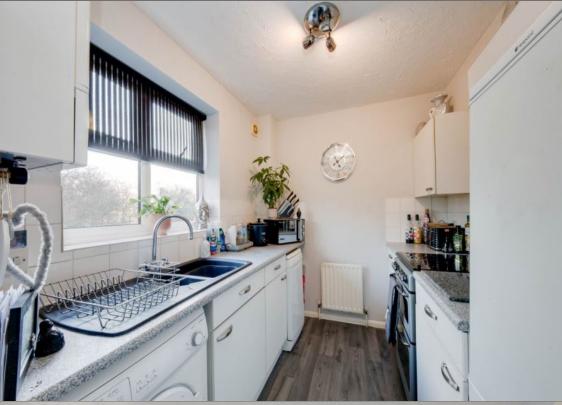

Property consists of spacious living room with separate kitchen that is fitted with all major appliances. Both bedrooms are good sizes with master including fitted wardrobes. Bathroom includes bath and shower and is full tiled.