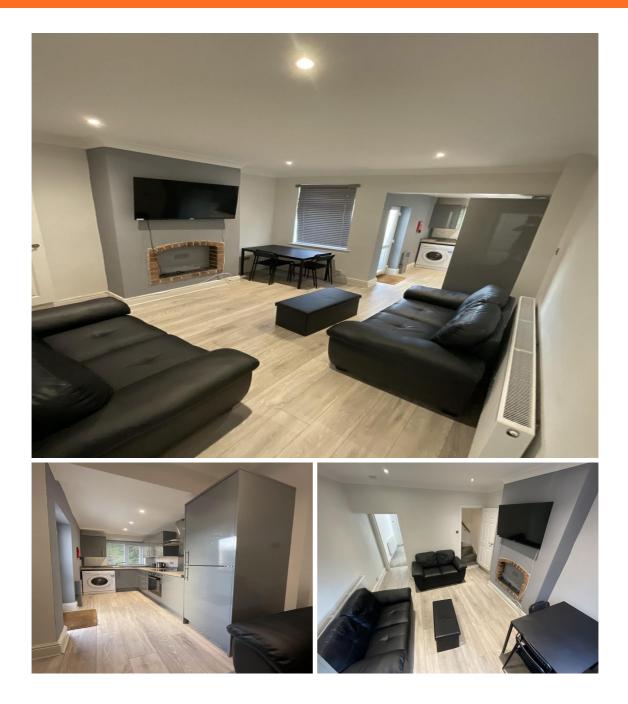

#### Situation

Price: £111.72 (exclusive per person per week) Property Reference: 3676 Energy Performance Rating: D Council Tax Band: A Key Features: Prime Location: Nestled in the renowned "Golden Triangle," this property is ideally situated for students seeking a central home. Whether you need a quick run to lectures or a spontaneous night out, you're perfectly placed. Nearby Essentials: Keep your pantry stocked with Lidl just a short stroll away. groceries From to last-minute supplies, everything you need is at your fingertips. Stylish Interiors: Fresh from complete а refurbishment, the house features modern aesthetics, quality finishes, and a design that's both chic and functional. City Convenience: Enjoy easy access to the town center, where you can explore Loughborough's vibrant cafes. shops, and entertainment venues whenever the mood strikes. Deluxe Bedrooms: Each of the four spacious double bedrooms comes equipped with its own TV, allowing you to unwind in your personal space while enjoying your favourite shows. Enjoy hassle-free living with loc8me's all-inclusive package! Covering all your essential bills - gas, electric, water, TV licence, broadband and contents insurance, so you'll have peace of mind in your home. Plus, for every household that signs up, we're partnering with Ecologi to plant a tree, giving you a unique URL to track its location for life. Make a positive impact on the environment while enjoying a seamless lifestyle. https://ecologi.com/capgemini

Accommodation

Property Ref: inst-20998

All measurements are approximate.