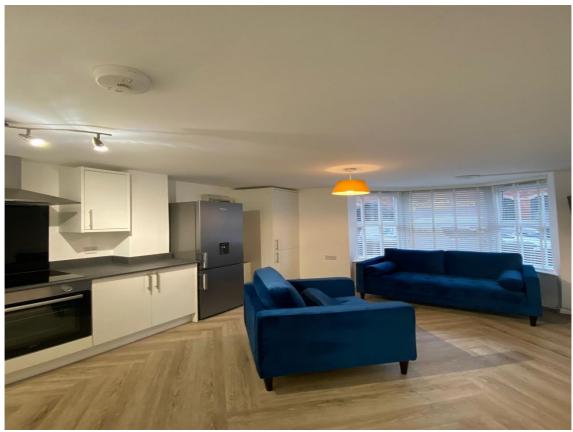

#### Situation

LINCOLN UNI STUDENTS 25/26 -MODERN APARTMENT - TV'S IN **BEDROOMS** WALKING DISTANCE TO UNIVERSITY WEST END LOCATION - OPEN PLANNED KITCHEN AND LOUNGE This is now one of our most luxurious apartments in the west end. -Modern kitchen - Custom built bedroom furniture - Bedrooms include TV - West End location -Spacious new bathroom Loc8me PERKS: Fully inclusive rent to include water, gas and electric TV Licence Wifi Contents Insurance Loc8me community card - local discounts, exclusive giveaways, events & parties. EPC - C Property Reference - 3783

Accommodation

All measurements are approximate.