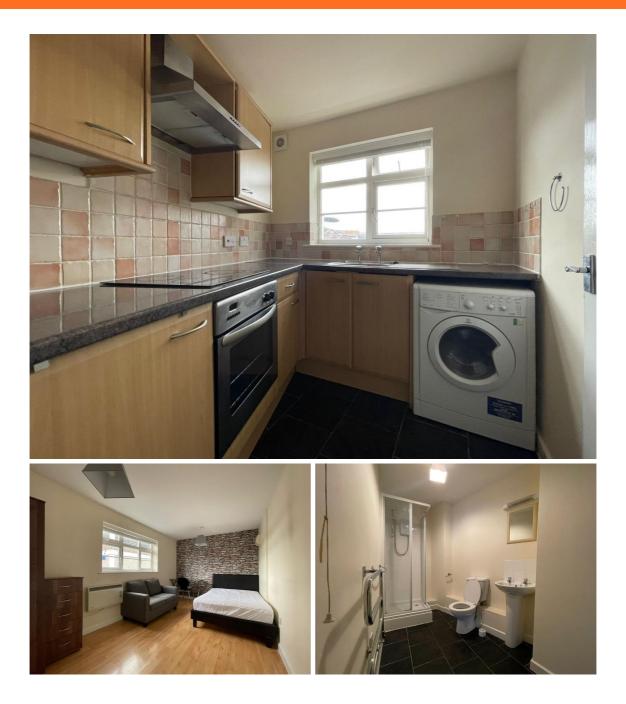

#### Situation

Price: £182 (Exclusive per person per week) Property Reference: 3684 Energy Performance Rating: C Council Tax Band: A Key Features: Design Meets Functionality: This spacious studio offers an open-plan bedroom and living area. meticulously designed to maximise both comfort and practicality. Whether you're studying or relaxing, the space is adaptable to your lifestyle. Prime Location: Centrally located in Loughborough's town centre, enjoy the convenience of having shops, restaurants, and leisure spots just a short walk away. Move-In with Ease: Fully furnished with stylish, modern pieces, this studio is ready for you to move straight in—just bring your belongings and settle in effortlessly. Nightlife & Entertainment: A stone's throw from Loughborough's vibrant nightlife, this studio places you near a variety of popular bars and entertainment venues for endless opportunities. social Eniov hassle-free living with loc8me's all-inclusive package! Covering all your essential bills - gas, electric, water, TV licence, broadband and contents insurance, so you'll have peace of mind in your home. Plus, for every household that signs up, we're partnering with Ecologi to plant a tree, giving you a unique URL to track its location for life. Make a positive impact on the environment while enjoying a seamless lifestyle. https://ecologi.com/capgemini

#### Accommodation

All measurements are approximate.