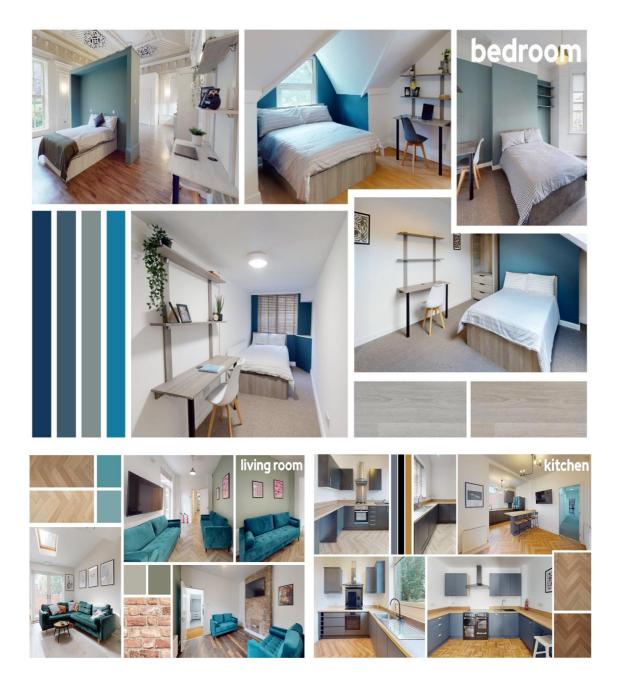

#### Situation

Prop-4672 RENT ADVERTISED IS PER PERSON EXCLUDING BILLS -AVAILABLE JULY 2024 Get ready for the 2024/2025 academic year with this fantastic 5-bedroom furnished property offered bv Loc8me. This convenient and well-located residence is just a few minutes' walk from Headingley, ensuring easy access to all the amenities you need. Spanning three floors, the property features a spacious kitchen/diner complete with appliances, providing an excellent space for preparing meals and dining. The adjoining lounge offers a comfortable area for relaxation. The property also includes a bathroom, additional WC, and an five generously sized double bedrooms, ensuring that you and your housemates have plenty of space to call your own. An Energy Performance Certificate (EPC) rating of D reflects the property's commitment to energy efficiency and sustainability, ensuring your comfort while also being environmentally responsible. Don't miss out on the opportunity to secure this well-located and spacious 5-bedroom student property for the 2024/2025 academic year. Contact Loc8me today to arrange a viewing experience firsthand the and convenience, style, and quality of living that await you. Your journey to an exceptional student experience begins here.

#### Accommodation

All measurements are approximate.