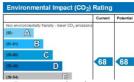

### **Energy Performance Certificates**

This home's performance is rated in terms of the energy use per square metre of floor area, energy efficiency based fuel costs environmental impact based on carbon dioxide (CO2) emissions.

The energy efficiency rating is a measure of the overall efficiency of a home. The higher the rating the more energy efficient the home is and the lower the fuel bills will be.

Creation Date: 17/06/2025