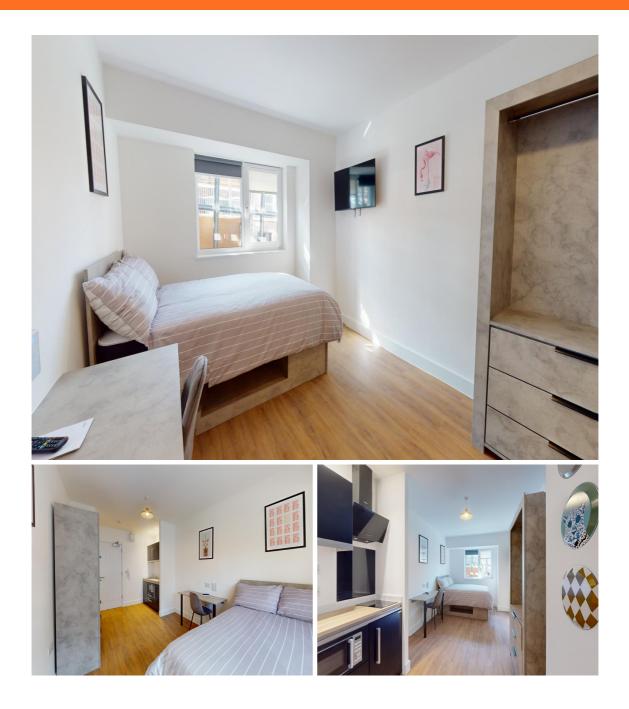

#### Situation

Price: £190 (Inclusive per person per week) Property reference: 5135 Energy Performance Rating: В Council tax band: A Student property, price inclusive of bills! Discover the epitome of student Beacon livina at View. Loughborough. Presenting a brand new, meticulously refurbished studio flat designed with the modern student in mind. Nestled in the vibrant heart of the town, this property combines convenience and luxury for a unique living experience. Key Features: Self-contained Living: The studio offers a comprehensive living space, complete with an ensuite bathroom and а fully-equipped kitchen, ensuring students have everything they need at their fingertips. Prime Location: Positioned advantageously in the town centre, residents will benefit from having Tesco right next door, making grocery runs quick and hassle-free. Health & Fitness: The onsite gym ensures that students can easily maintain an active lifestyle without having to venture far. Safety First: With secure bike storage facilities, students can confidently store their bicycles, knowing they're protected against potential theft or damage. Enjoy hassle-free living with loc8me's all-inclusive package! Covering all your essential bills - gas, ΤV electric. water. licence. broadband and contents insurance, so you'll have peace of mind in your home. Plus, for every household that signs up, we're partnering with Ecologi to plant a tree, giving you a unique URL to track its location for life. Make a positive impact on the enjoying environment while а seamless lifestyle. https://ecologi.com/capgemini