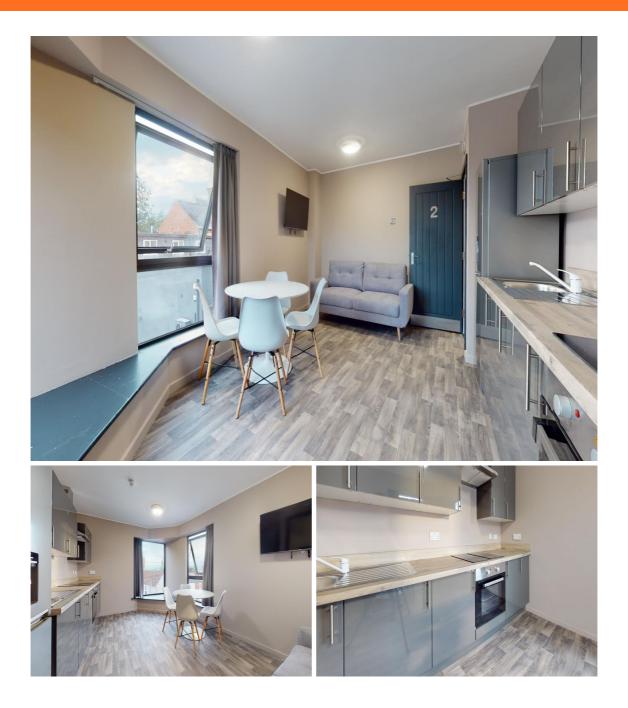

#### Situation

NEWLY REFURBISHED STUDENT APARTMENT WITH **EN-SUITE** ROOMS! AVAILABLE FOR 25/26! -5 double bedroom modern apartment - All ensuite rooms - Huge windows that boast the surrounding areas -City centre location, a short 5-minute walk into the campus! - Refurbished summer 2022 Get in touch for more details. Loc8me community card local discounts, exclusive giveaways, events & parties Utility Bills not included. EPC - B Property Reference - 4223

Accommodation

All measurements are approximate.