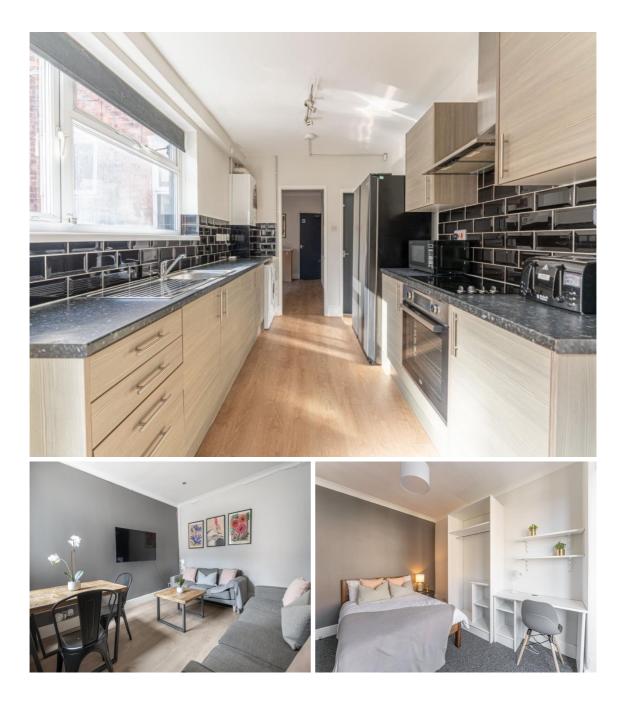

## Situation

76 Rothesay Avenue is a spacious 6 bedroom property for let for the coming year. 76 Rothesay Avenue includes 6 fully furnished double bedrooms let with double beds, a chair, desk and a good amount of storage for your belongings. This large 6 bedroom property also has great communal space including a large kitchen with the most modern appliances, as well as a really comfortable living room boasting a great flat screen tv and sofas, making this a great social space to enjoy with your housemates and friends. 76 Rothesay Avenue is situated within the Lenton area of Nottingham, which is a popular student location due to its proximity to both University Campuses, for this property it is only 24 minutes by foot to Nottingham University and only a 16 minute walk to Nottingham Trent University which makes getting to 9 am lectures much easier. Living in Lenton you will have a broad selection of restaurants, bars and shops on your doorstep so you are never too far away from the action. No deposit required. £200 holding fee which goes towards first rent.

Accommodation

All measurements are approximate.