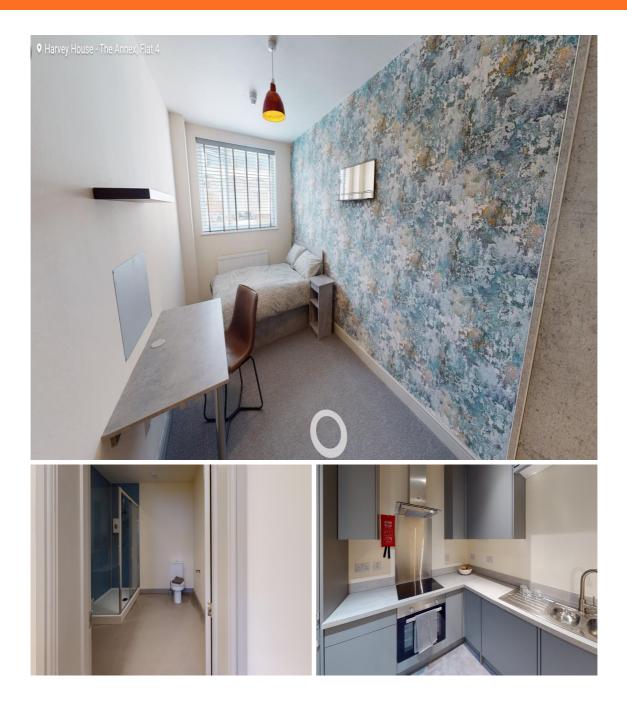

#### Situation

LINCOLN STUDENT FLAT SPACIOUS BEDROOMS - BILLS RECENTLY INCLUDED REFURBISHED -PARKING INCLUDED - 2 BATHROOMS -FIBRE OPTIC BROADBAND -Recently renovated - Large bedrooms with custom built furniture - Brand new kitchen fully equipped. -Two super modern bathrooms -Parking included. Looking for a spacious and stylish student flat in the heart of Lincoln? Look no further than Flat 4 Harvey House! This recently renovated flat features large bedrooms, complete with custom-built furniture for а comfortable and practical living space. The new kitchen is fully equipped with everything you need to cook up a storm, while the two super modern bathrooms offer convenience and style. You'll love the convenience of having bills included in your rent, as well as the super-fast fibre optic broadband, perfect for streaming, browsing, and keeping up with your studies. And with parking included, you can easily come and go as you please.