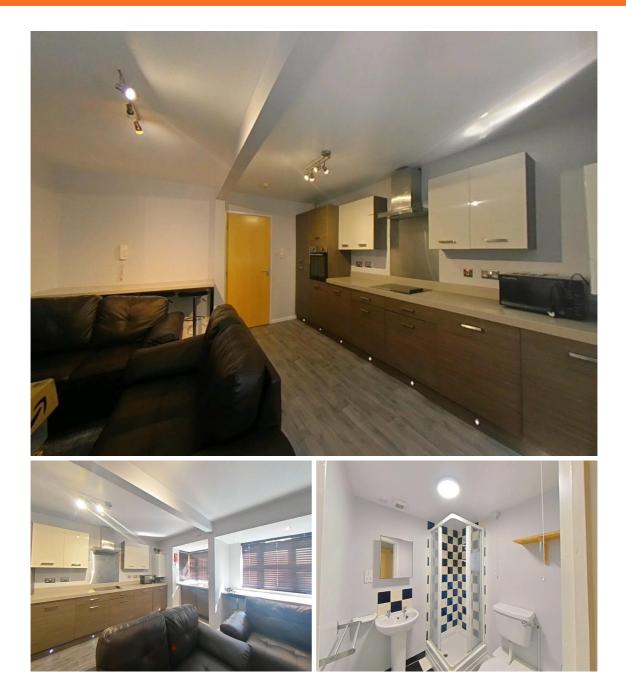

#### Situation

Price: £110 per person per week (inclusive) Property Reference: 6221 Energy Performance Rating: C Council tax band: F Key Features: Enviable Location: Positioned on Packe Street, this property offers an unbeatable combination of proximity to Loughborough University and the vibrant town centre, making it an ideal base for student life. Expansive Spaces: With six generously sized bedrooms, every student enjoys their own personal retreat for study, relaxation, and downtime. Cutting-Edge Comforts: Equipped modern amenities, with this residence provides a blend of luxury and practicality, ensuring а living high-quality experience. Gourmet Kitchen: The spacious, state-of-the-art kitchen is perfect for group cooking, quick snacks, and creating memorable meals, enhancing the communal living experience. Packe Street Perks: Immerse yourself in the heart of Loughborough. With cafes, shops, and the bustling student community just moments away, you'll be at the of everything. center Eniov hassle-free living with loc8me's all-inclusive package! Covering all your essential bills - gas, electric, water, TV licence, broadband and contents insurance, so you'll have peace of mind in your home. Plus, for every household that signs up, we're partnering with Ecologi to plant a tree, giving you a unique URL to track its location for life. Make a positive impact on the environment while enjoying a seamless lifestyle. https://ecologi.com/capgemini

#### Accommodation

Property Ref: inst-18201

All measurements are approximate.