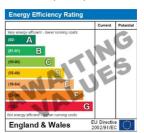

### **Energy Performance Certificates**

This home's performance is rated in terms of the energy use per square metre of floor area, energy efficiency based on fuel costs and environmental impact based on carbon dioxide (CO2) emissions.

The energy efficiency rating is a measure of the overall efficiency of a home. The higher the rating the more energy efficient the home is and the lower the fuel bills will be.

Creation Date: 15/12/2024