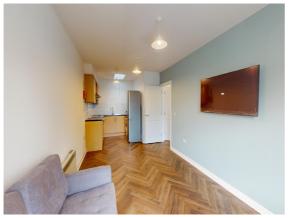

#### Situation

prop-4684 RENT ADVERTISED IS PER PERSON PER WEEK INCLUDING BILLS - AVAILABLE JULY 2025 Searching for the perfect student accommodation for the 2025/2026 academic year? Your search ends here! This furnished 2-bedroom property offers an ideal location in Central Headingley, within walking distance of the area's vibrant bars and restaurants and a stones throw from Headingley Stadium. Free off street parking adds to the convenience of this modern property. Inside, you'll find an open-plan lounge/kitchen diner, creating a versatile space for cooking, dining, relaxation. The bathroom and includes a shower over the bath, providing a comfortable and efficient way to start or end your day. The property features two decently sized bedrooms, ensuring ample space and comfort for you and your housemate. There's no doubt you'll be living in style and comfort for the duration of your stay. An Energy Performance Certificate (EPC) rating of D reflects the property's commitment to energy efficiency and your comfort. Don't miss out on the opportunity to secure this modern and well-located 2-bedroom student property for the 2025/2026 academic year. Contact us today to arrange a viewing and experience firsthand the convenience, style, and quality of living that await you. Your journey to an exceptional student experience begins here. Rent advertised includes bills. Enjoy hassle-free living with loc8me's all-inclusive package! Covering all your essential bills - gas, electric. water, TV licence, broadband and contents insurance, so you'll have peace of mind in your home. Plus, for every household that signs up, we're partnering with Property Ref: inst-20335