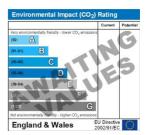

### **Energy Performance Certificates**

This home's performance is rated in terms of the energy use per square metre of floor area, energy efficiency based on fuel costs and environmental impact based on carbon dioxide (CO2) emissions.

The energy efficiency rating is a measure of the overall efficiency of a home. The higher the rating the more energy efficient the home is and the lower the fuel bills will be.

The environmental impact rating is a measure of a home's impact on the environment in terms of carbon dioxide (CO2) emissions. The higher the rating the less impact it has on the environment.