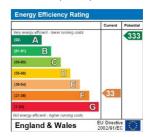

#### **Energy Performance Certificates**

This home's performance is rated in terms of the energy use per square metre of floor area, energy efficiency based on fuel costs and environmental impact based on carbon dioxide (CO2) emissions.

The energy efficiency rating is a measure of the overall efficiency of a home. The higher the rating the more energy efficient the home is and the lower the fuel bills will be.

Creation Date: 03/05/2025