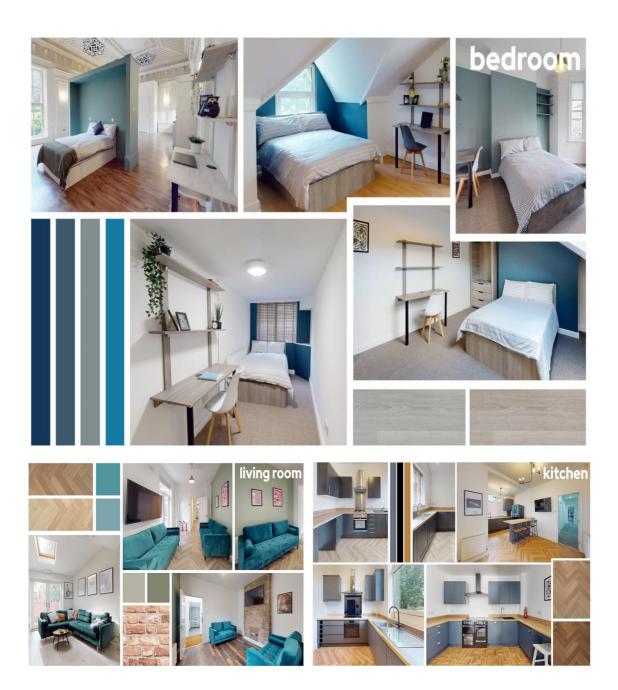

#### Situation

Welcome to this modern and recently refurbished 3-bedroom student home on Wilmslow Road, Manchester. Despite its EPC rating of D, this residence offers a stylish living space perfect for contemporary student Features: Modern livina. Key Refurbishment: This 3-bedroom home has recently undergone a refurbishment. comprehensive presenting a modern and refreshed living space designed to meet the demands of student Contemporary Design: Immerse yourself in the contemporary design elements that define every corner of this residence. Sleek lines, modern fixtures, and stylish finishes create an inviting and trendy atmosphere throughout. Spacious Living Areas: The living spaces are thoughtfully designed to offer a balance of openness and comfort. Whether you're socializing with friends or enjoying quiet study sessions, these adaptable areas cater to various lifestyle needs. Modern Kitchen: Experience the fully upgraded kitchen, equipped with modern appliances and sleek finishes. Beyond functionality, this culinary space is a stylish hub for preparing and savoring meals. Well-Designed Bedrooms: Enjoy the of three well-appointed luxury bedrooms, each providing a comfortable and private retreat. Natural light, contemporary decor, and efficient use of space make these rooms inviting and conducive to both rest and study. Energy Performance Certificate (EPC) D: While the home has an E rating on the EPC, efforts have been made to balance sustainability with modern living, ensuring that it remains a comfortable and stylish space. Prime Location: Situated on Wilmslow Property Ref: inst-18707