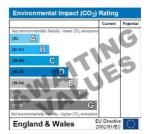

### **Energy Performance Certificates**

This home's performance is rated in terms of the energy use per square metre of floor area, energy efficiency based on fuel costs and environmental impact based on carbon dioxide (CO2) emissions.

The energy efficiency rating is a measure of the overall efficiency of a home. The higher the rating the more energy efficient the home is and the lower the fuel bills will be.

The environmental impact rating is a measure of a home's impact on the environment in terms of carbon dioxide (CO2) emissions. The higher the rating the less impact it has on the environment.