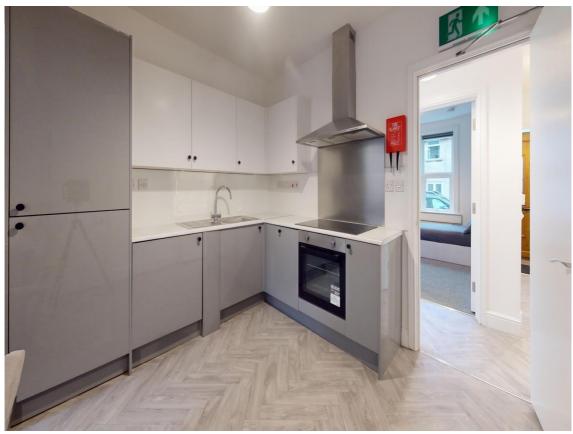

#### Situation

Fully Refurbished 6-Bedroom Student Property in Bath! Are you ready to upgrade your student living experience? Look no further! This impressive 6-bedroom student property in Bath has undergone a transformation. This Scandi property refurbishment boast a new kitchen, throughout, redecoration flooring and sofas in the lounge along with a TV! To complete the refurbishment, we have included brand new fitted furniture to each of the bedrooms! Don't miss the opportunity to secure your spot in this newly transformed student haven in Bath. Get ready to elevate your student experience in style! Contact us today to learn more and be among the first to experience the ultimate in student living! Property Reference - 6236 EPC - E Council Tax Band - C