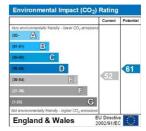

### **Energy Performance Certificates**

This home's performance is rated in terms of the energy use per square metre of floor area, energy efficiency based on fuel costs and environmental impact based on carbon dioxide (CO2) emissions.

The energy efficiency rating is a measure of the overall efficiency of a home. The higher the rating the more energy efficient the home is and the lower the fuel bills will be.

The environmental impact rating is a measure of a home's impact on the environment in terms of carbon diavida (CO2) emissions. The higher Creation Date: 05/01/2025