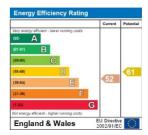

### **Energy Performance Certificates**

This home's performance is rated in terms of the energy use per square metre of floor area, energy efficiency based on fuel costs and environmental impact based on carbon dioxide (CO2) emissions.

The energy efficiency rating is a measure of the overall efficiency of a home. The higher the rating the more energy efficient the home is and the lower the fuel bills will be.

The environmental impact rating is a measure of a home's impact on the environment in terms of carbon diavida (CO2) emissions. The higher Creation Date: 05/01/2025