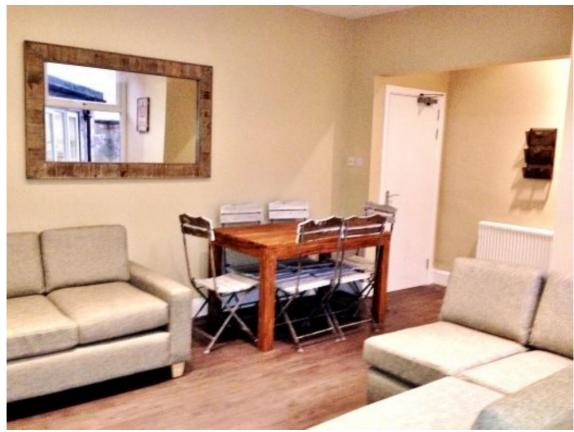

#### Situation

(1 bed available) This lovely 6 bed student house is in the heart of the popular Viaduct area, close to both the University campus and the city centre. Each of the 6 bedrooms has a double bed and a desk with a chair and the spacious living room also has a dining area. There is broadband WiFi, apple TV on the flat screen television in the lounge and three bathrooms. An 18 minute bus ride will take you to Durham University, meanwhile a 5 minute walk will take you to Durham Station, perfect if you and your mates want to catch the train to Newcastle (it's only 15 minutes!). Sainsbury's (5 minutes) and Tesco (9 minutes) are easily accessible so you'll never go hungry. Speaking of hungry, ever gotten tired of waiting over half an hour for a pizza, with Domino's on your doorstep, you can just collect it!Once you cross the Framwellgate Bridge in 7 minutes, you'll find yourself at Durham's popular shopping distract where you can grab a bite to eat at a Bella Italia, Zizzi, Bill's or have a cheeky Nando's, because we all love a Nandos. Head out to Loveshack in just 9 minutes and enjoy one of Durham's most popular nights out.