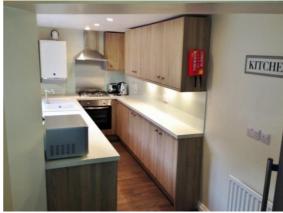

#### Situation

(1 bed available) This lovely 6 bed student house is in the heart of the popular Viaduct area, close to both the University campus and the city centre. Each of the 6 bedrooms has a double bed and a desk with a chair and the spacious living room also has a dining area. There is broadband WiFi, apple TV on the flat screen television in the lounge and three bathrooms. An 18 minute bus ride will take you to Durham University, meanwhile a 5 minute walk will take you to Durham Station, perfect if you and your mates want to catch the train to Newcastle (it's only 15 minutes!). Sainsbury's (5 minutes) and Tesco (9 minutes) are easily accessible so you'll never go hungry. Speaking of hungry, ever gotten tired of waiting over half an hour for a pizza, with Domino's on your doorstep, you can just collect it!Once you cross the Framwellgate Bridge in 7 minutes, you'll find yourself at Durham's popular shopping distract where you can grab a bite to eat at a Bella Italia, Zizzi, Bill's or have a cheeky Nando's, because we all love a Nandos. Head out to Loveshack in just 9 minutes and enjoy one of Durham's most popular nights out.