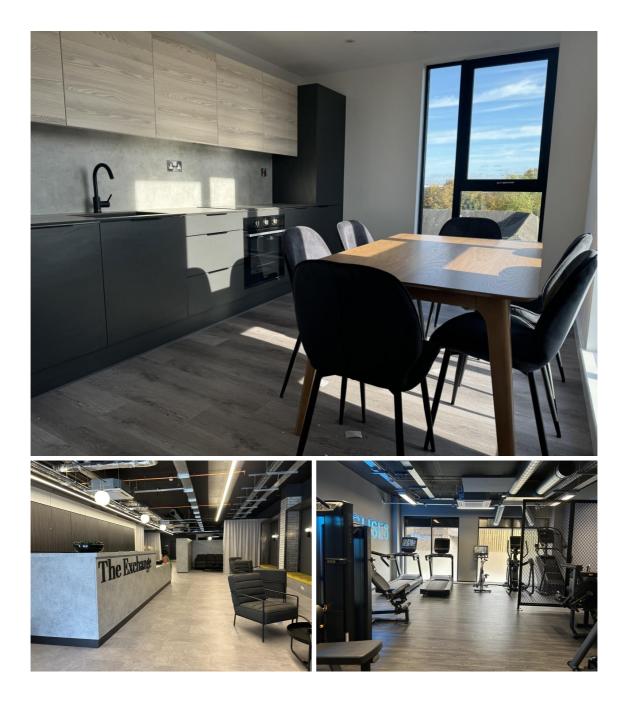

### Situation

3-Bedroom Apartment at The Exchange \*FIRST MONTHS RENT HALF PRICE\* Located on the 4th floor of the brand-new, highly sought-after development at The Exchange, this stylish 3-bedroom apartment is the perfect place to call home. With everything you need already in place and the apartment fully furnished, all you have to do is move in and enjoy elevated city living from day one. This apartment offers а perfect blend of modern convenience, luxurious touches, and unbeatable an location. Key Features: Open-plan living with plenty of space for relaxing and entertaining. Large windows flood the room with natural light, creating a bright and welcoming atmosphere. Fully fitted kitchen with built-in oven & hob and fridge/freezer - ideal for preparing meals or hosting guests. Three generous double bedrooms with ample storage - perfect for working from home, hosting family, or simply enjoying your personal space. Modern bathroom featuring a three-piece suite, including a panel bath with a shower over and screen for convenience and style. Electric heating and double glazing throughout ensure your comfort, no matter the season. Fully furnished just bring your suitcase! Exclusive Resident Facilities: Enjoy access to a resident lounge and a roof garden, perfect for relaxing or socialising with neighbours. Keep active with the gym, available on-site to all residents. Concierge service and secure bike storage add to the convenience and peace of mind. Prime Location in Preston's Hottest New Neighbourhood: The Exchange is located within walking distance of Preston city centre, offering easy access to shops, restaurants, Property Ref: inst-5102