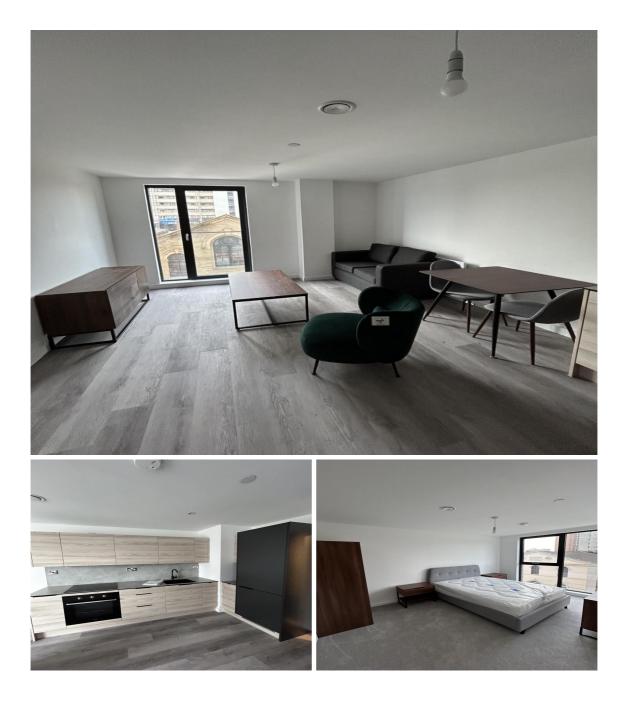

#### Situation

Modern 1-Bedroom Furnished Apartment | 8th Floor | The Exchange, Preston Welcome to high-rise living at its finest. This 1-bedroom beautifully presented furnished apartment sits on the 8th floor of the striking new Exchange development, offering exceptional quality, comfort, and convenience right on the edge of Preston city centre. Thoughtfully designed to deliver a premium lifestyle, this apartment offers everything you need for modern city living, complete with high-spec interiors and access to a range of exclusive resident amenities. Apartment Features: Spacious Open-Plan Layout with contemporary furnishings Fitted Kitchen with integrated oven, hob, fridge/freezer and washer/dryer Bright Double Bedroom with bed, wardrobe, drawers, and bedside Bathroom tables Modern with high-quality fixtures and elegant tiling Stunning 8th Floor Views over Preston's evolving skyline Furnished throughout with stylish, modern pieces Double glazed & electric heating Why The Exchange? The Exchange isn't just a home-it's a lifestyle. Designed for convenience and community, residents enjoy access to: On-Site Gym: Stay active without leaving home Rooftop Garden: A peaceful outdoor escape above the city Residents' Lounge: A welcoming space for working or relaxing Concierge Service: Help on hand for deliveries and day-to-day support Secure Bicycle Storage and fob-controlled building access Prime Location: Situated just a short walk from Preston's bustling centre, The Exchange places you right where you want to be. With shops, cafes, transport links and green spaces close by, you'll have everything you Property Ref: inst-5225

- \* Concierge
- \* Hybrid Working Facilities

All measurements are approximate.

\* Double Bedroom

\* Kitchen Diner