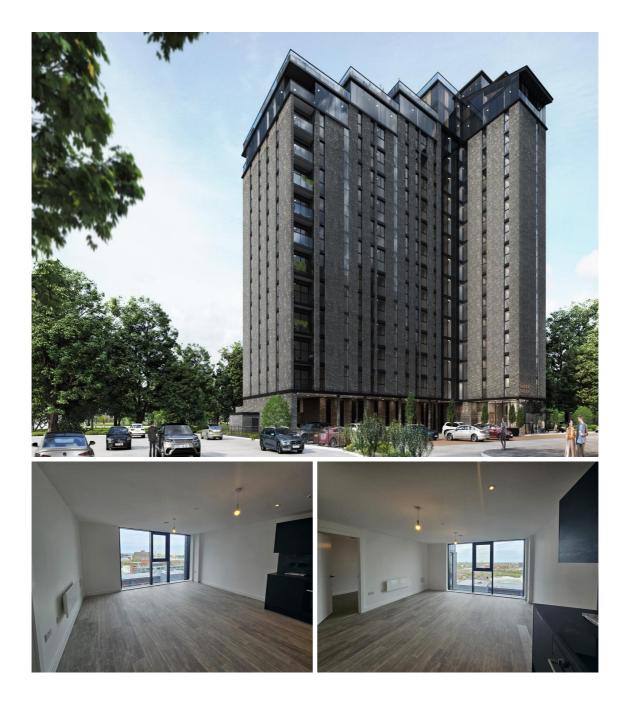

## Urban Green

, 75 Seymour Grove, Old Trafford, Manchester, M16 0YN

#### Situation

Urban Green is a luxurious new development in the heart of Manchester's most exciting and neighbourhood. upcoming Award-winning architects have designed this secure community. and it is perfect for all looking for a convenient location with excellent transport links. educational institutions, and access to some of Manchester's finest green spaces and sports venues. A modern entrance hall, concierge, and open lounge set the tone when you enter Urban Green - this home encourages community, well-being, and a social environment. These high-end homes feature luxurious communal gardens, a rooftop terrace, co-working spaces, residents' lounge, concierge а service, and under croft car parking, setting a new standard for premium living in the area. Location - Urban Green is in the heart of one of Manchester's most dynamic and lively areas. You'll find everything you need to experience a complete and modern city lifestyle right at your fingertips, including the city centre, just a few minutes away by tram. These homes are perfect for those who want to experience the benefits of living outside the city centre while still enjoying all the perks of city life. Urban Green offers splendid views over Seymour Park. This is 15 acres of one of Manchester's largest and most beloved green spaces on your doorstep. Slightly further away, Longford Park offers abundant green space and first-class sporting facilities, including athletics tracks, basketball courts, and football pitches - the ideal place to stay healthy and active. Old Trafford is just a short journey away. The area has two world-class stadiums that host regular live events for cricket Property Ref: inst-5237