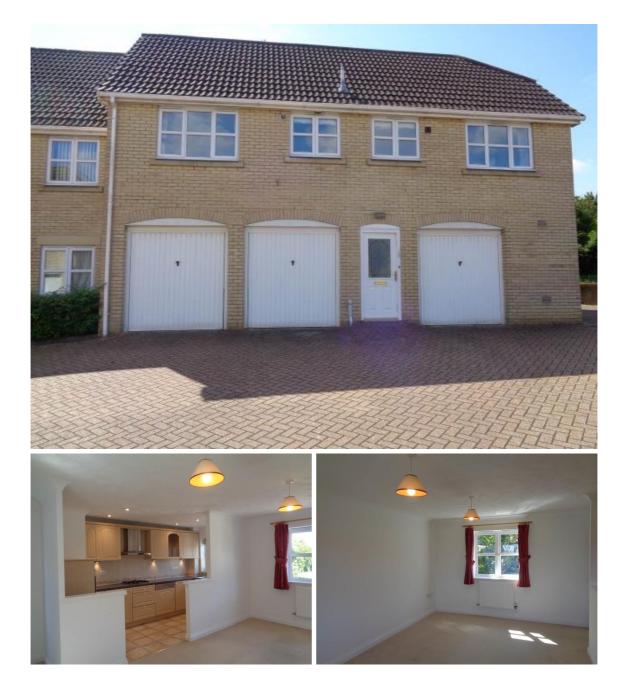

#### Situation

A nicely presented two bedroom unfurnished coach house apartment in a sought after location with good access to Cambridge. Open plan kitchen/living room. Two bedrooms one double and the second is a good size single, bathroom with shower over the bath. The property benefits from an allocated parking space, garage and a storage cupboard. The property has been re painted throughout. EPC C. Council tax B.