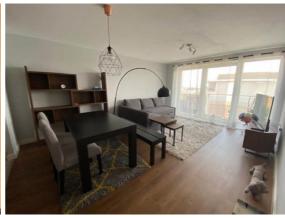

#### Situation

Spacious Seventh floor furnished one bedroomed apartment with stunning river views, large open plan living area leading onto spacious terraced area, fitted kitchen, double bedroom with fitted wardrobes, bathroom with shower, under floor heating, allocated parking space, situated on this popular gated Century Wharf development with full leisure facilities and 24hr Concierge. NO VIEWING ON THIS PROPERTY UNTIL AFTER THE 28TH JUNE