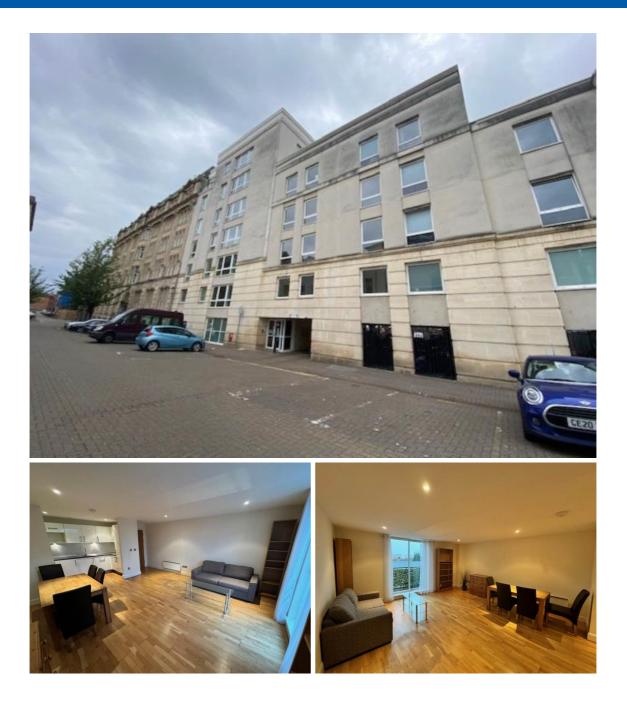

Cymric House , West Bute Street, Cardiff Bay, CF10 5LL

#### Situation

We are pleased to offer a one bedroom furnished apartment in the heart of Cardiff Bay minutes walk from Wales Millennium Centre, Mermaid Quay, Cafes, Bars & Restaurants. Cardiff Bay train station. The property comprises of open plan lounge/dining/kitchen with appliances built in appliances including dishwasher, Double bedroom with built in including in wardrobes, built spacious bathroom with bath and separate shower cubicle. Allocated parking.

Accommodation

All measurements are approximate.