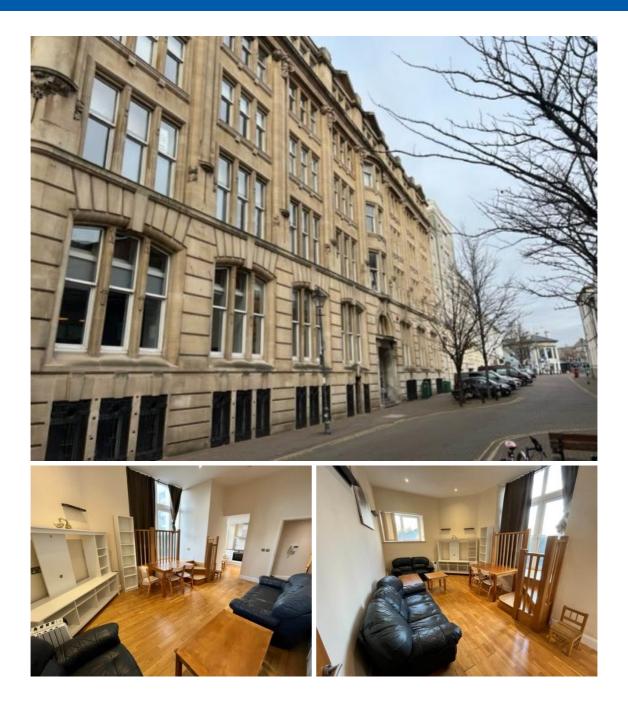

## Cymric Buildings , West Bute Street, Cardiff Bay, CF10 5LL

#### Situation

LETTINGS2SALES are pleased to offer this large furnished 2 bedroom property in the heart of Cardiff Bay, within travelling distance of the City Centre, Spacious living room with access to private decked terrace, modern Main double bedroom with en-suite bathroom and fitted wardobes, super king sized bed and matress, electric heating, kitchen with fitted appliances, living room with access to private decked terrace, second bedroom with fitted wardrobes, Main bathroom with large shower, allocated parking.