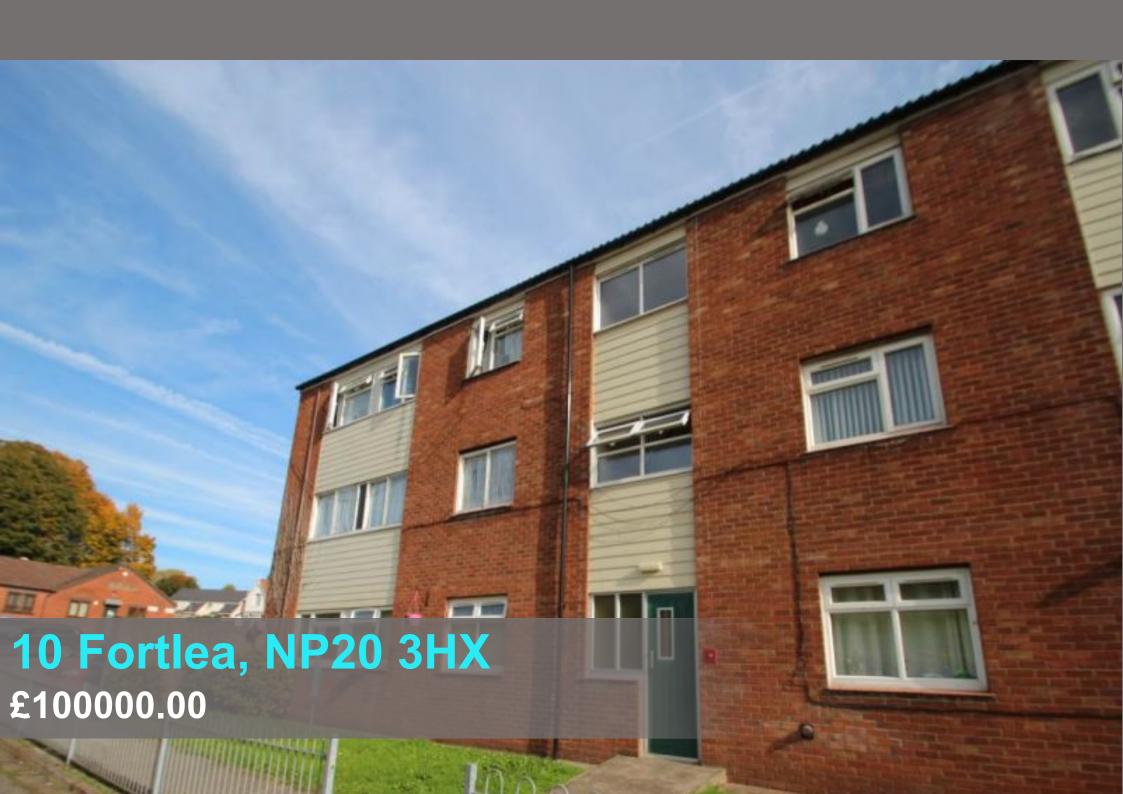

## Story of the house

Offered to the market with no onward chain is this deceptively spacious and well presented first floor flat situated in fortlea in Gaer, a short walk to excellent amenities and drive to major road links. Within a few minutes walk we have shops, supermarkets, bus stops and well regarded schools, plus the M4 motorway at J28 being within close proximity providing an easy commute to Cardiff, Bristol and beyond.

The property is located on the first floor of this block . Upon entering through the secure entry system, we are welcomed into the flat which comprises two large bedrooms (bedroom 1 with built-in wardrobes), a large lounge, kitchen with dining area plus a bathroom and separate toilet and large store cupboard.