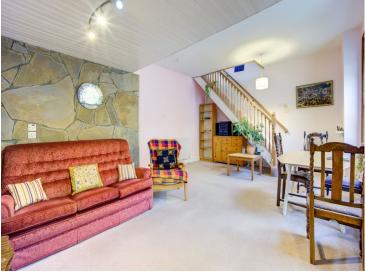

## **Lounge/Dining Room**

Feature gas stove & arched alcove with locker storage below. Two central heating radiators & cast iron fireplace. Stairs give access to the second floor. 6.09m ( 20'0") x 4.45m ( 14'8")