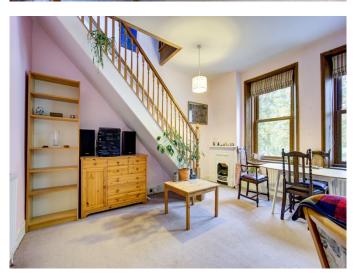

## **Lounge/Dining Room**

Feature gas stove & arched alcove with locker storage below. Two central heating radiators & cast iron fireplace. Stairs give access to the second floor. 6.09m ( 20'0") x 4.45m ( 14'8")