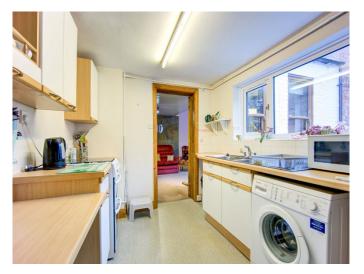

#### **Kitchen**

Range of fitted wall & floor units. Twin stainless steel sink & drainer units. Gas cooker point, plumbed for washing machine, tiled splash backs, wall mounted 'British Gas' boiler & door allowing access to ...