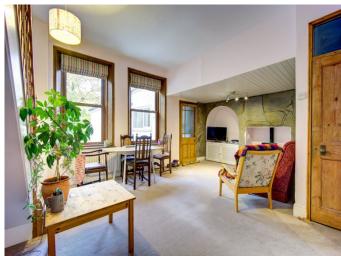

## **Lounge/Dining Room**

Feature gas stove & arched alcove with locker storage below. Two central heating radiators & cast iron fireplace. Stairs give access to the second floor. 6.09m ( 20'0") x 4.45m ( 14'8")