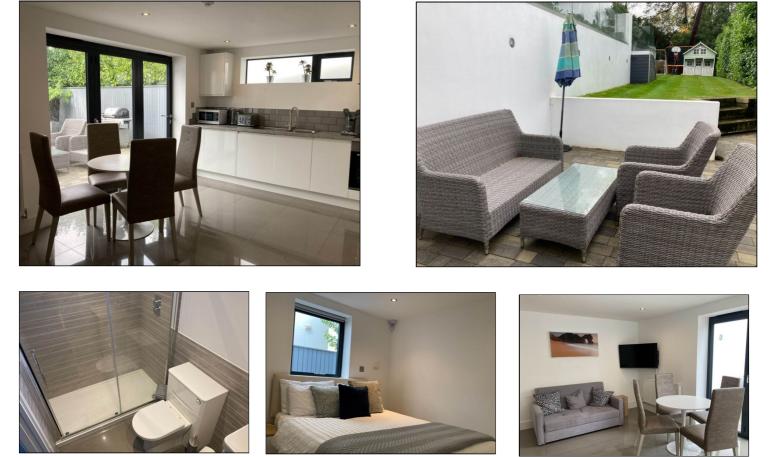

## Situation

\*\*\*\*INCLUSIVE OF BILLS \*\*\*\* MAYS OF LILLIPUT are pleased to offer this contemporary one bedroom ground floor flat to let fully furnished. The property benefits from its own entrance, private patio garden, on road parking and is inclusive of all bills. The accommodation comprises, open plan kitchen living room, modern shower room and double bedroom. The property itself is annexed to the main house and therefore the rental includes all services including w-ifi. The let would suit a single professional only. Regretfully no pets allowed.