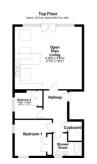

# Contact & Viewing

T: 01454 417336 w: <u>www.milburys.co.uk</u>

Top Floor Approx. 59.5 sq. metres (640.5 sq. feet)

Loft Storage Approx. 16.0 sq. metres (172.2 sq. feet)