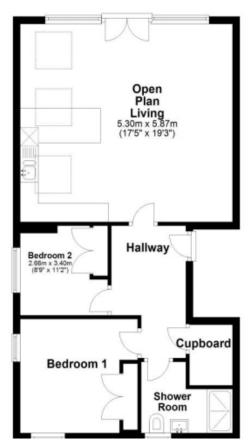

# Contact & Viewing

T: 01454 417336 w: <u>www.milburys.co.uk</u>

Top Floor Approx. 59.5 sq. metres (640.5 sq. feet)

Loft Storage Approx. 16.0 sq. metres (172.2 sq. feet)