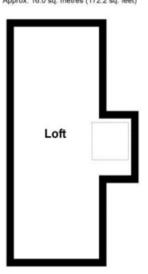

# Contact & Viewing

T: 01454 417336 w: <u>www.milburys.co.uk</u>

Top Floor Approx. 59.5 sq. metres (640.5 sq. feet)

Loft Storage Approx. 16.0 sq. metres (172.2 sq. feet)