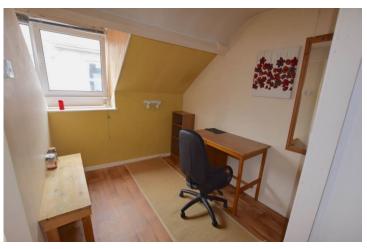

#### Bedroom 4:

With a window to the rear. Double panel radiator and a number of sockets.

# Bedroom 5:

With a window to the front and a double panel raditor.