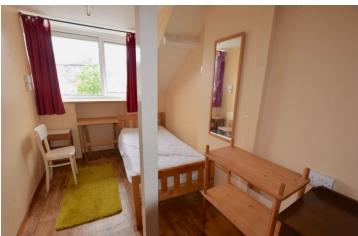

# Bedroom 1:

With a window to the rear. Double panel radiator and a built-in storage cupboard.

# Bedroom 2:

With a window to the rear. Double panel radiator and a number of sockets.

#### Bedroom 3:

With two windows to the front. Provides a built-in wardrobe covering the entirety of one of the walls.