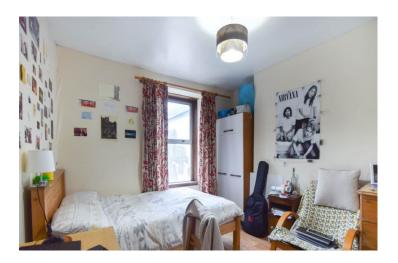

# Bedroom 1:

With a window to the rear. Double panel radiator and a built-in storage cupboard.

# Bedroom 2:

With a window to the rear. Double panel radiator and a number of sockets.

#### Bedroom 3:

With two windows to the front. Provides a built-in wardrobe covering the entirety of one of the walls.