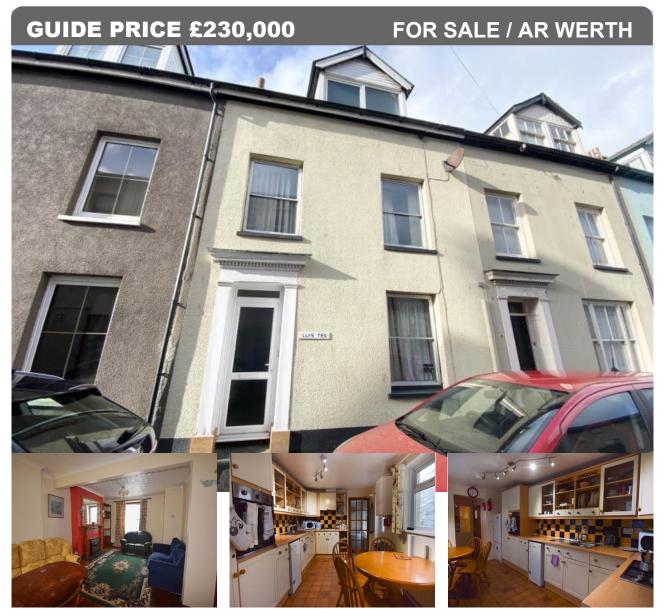

# 4 Union Street, SY23 1NX

# Description

An opportunity to purchase a spacious 5-bedroom townhouse in the heart of Aberystwyth. This terraced house is situated within a short walking distance of the town centre, castle grounds and promenade, offering a range of services and facilities including: hospital, supermarkets, high street brands, local primary and secondary schools and excellent transport links.

5 Bedroom Townhouse in Aberystwyth Town Centre close to the railway station & Taxi rank. This property offers a good-sized communal lounge, ground-floor kitchen with dishwasher and utility room with washing machine and dryer. This property also offers spacious bedrooms, some with double beds, two bathrooms, one being on the ground floor and the second on the first floor, this property also offers a rear yard. A fantastic property for a family looking for a town house or an investor looking into the buy to rent sector.

# Lounge/Diner:

With windows to the front and rear. Wooden flooring throughout with gas fire feature in the living area. Provides a door to;

# Kitchen:

With a range of base and wall units. Integrated electric oven and separate gas hob unit. Provides doors to rear yard and utility area.