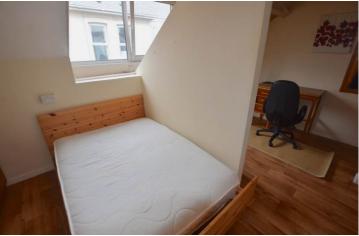

# Bedroom 1:

With a window to the rear. Double panel radiator and a built-in storage cupboard.

# Bedroom 2:

With a window to the rear. Double panel radiator and a number of sockets.

#### Bedroom 4:

With a window to the rear. Double panel radiator and a number of sockets.

# Bedroom 5:

With a window to the front and a double panel raditor.