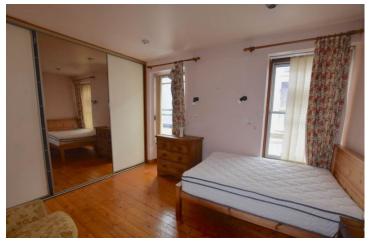

# Bedroom 1:

With a window to the rear. Double panel radiator and a built-in storage cupboard.

# Bedroom 2:

With a window to the rear. Double panel radiator and a number of sockets.

#### Bedroom 3:

With two windows to the front. Provides a built-in wardrobe covering the entirety of one of the walls.