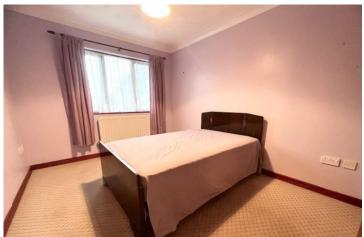

# **Shower Room:**

with low level shower tray with gainsborough shower unit above, low flush wc, wash hand basin.

Front Bedroom:  $4.59m (15'1'') \times 2.95m (9'9'')$  With window to front and side, double panel radiator, pedestal wash hand basin, 2 twin power points.

**Front Bedroom:** 3.51m (11'7'') x 2.88m (9'6")

Window to front, panel radiator, 3 twin power points, TV points, BT point and built in wardrobe.

<u>Other Front Bedroom:</u> 3.63m ( 11'11") x 2.38m ( 7'10")