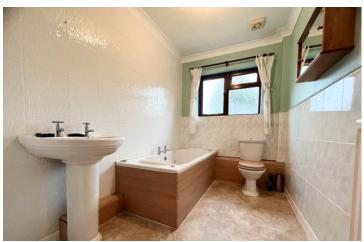

# **Shower Room:**

with low level shower tray with gainsborough shower unit above, low flush wc, wash hand basin.

Front Bedroom:  $4.59m (15'1'') \times 2.95m (9'9'')$  With window to front and side, double panel radiator, pedestal wash hand basin, 2 twin power points.

# **Bathroom:**

With pedestal wash hand basin, low flush WC, panel bath, half tiled walls, extractor fan.

**Rear Bedroom:** 2.90m (9'7") x 2.79m (9'2") Window to rear, built in double wardrobes, 2 twin power points, panel radiator.