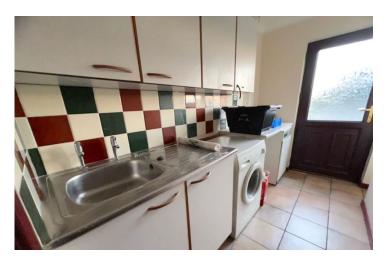

<u>Utility Room:</u>  $2.97 \text{m} (9'9'') \times 1.50 \text{m} (5'0'')$  With plumbing for automatic washing machine, freestanding worcester oil fired boiler which heats hot water and heating, master programmer, door to: