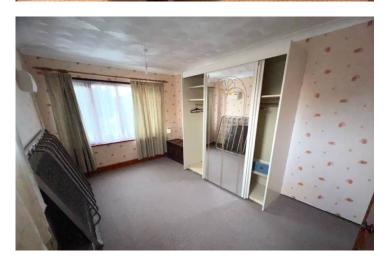

# **Bathroom:**

With pedestal wash hand basin, low flush WC, panel bath, half tiled walls, extractor fan.

**Rear Bedroom:** 2.90m (9'7") x 2.79m (9'2") Window to rear, built in double wardrobes, 2 twin power points, panel radiator.

**Front Bedroom:** 3.51m (11'7'') x 2.88m (9'6")

Window to front, panel radiator, 3 twin power points, TV points, BT point and built in wardrobe.

<u>Other Front Bedroom:</u> 3.63m ( 11'11") x 2.38m ( 7'10")