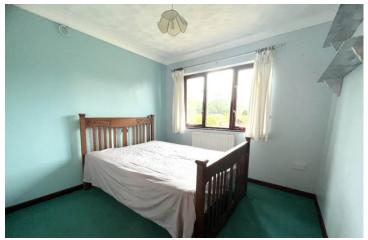

# **Shower Room:**

with low level shower tray with gainsborough shower unit above, low flush wc, wash hand basin.

Front Bedroom:  $4.59m (15'1'') \times 2.95m (9'9'')$  With window to front and side, double panel radiator, pedestal wash hand basin, 2 twin power points.

**Front Bedroom:** 3.51m (11'7'') x 2.88m (9'6")

Window to front, panel radiator, 3 twin power points, TV points, BT point and built in wardrobe.

<u>Other Front Bedroom:</u> 3.63m ( 11'11") x 2.38m ( 7'10")