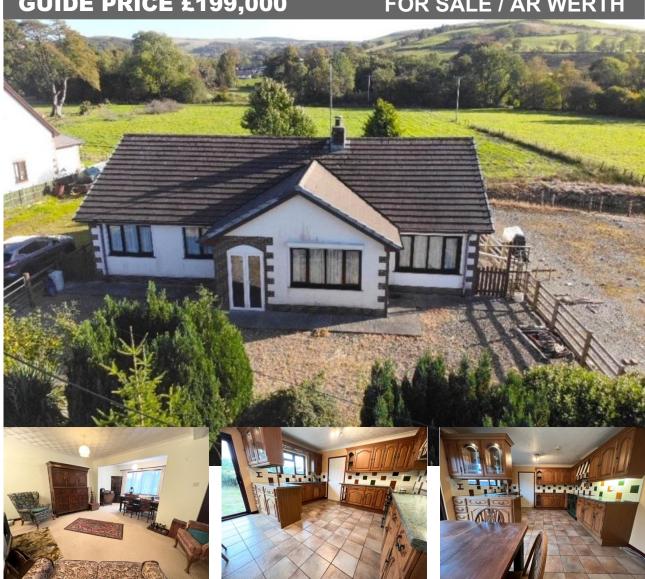

Dyffryn Tregaron, SY25 6HL

**GUIDE PRICE £199,000** 

FOR SALE / AR WERTH

# **Description**

BY AUCTION - A freehold detached four bedroom Bungalow in a rural location yet on the outskirts of the market town of Tregaron. The property provides good sze accommodation ideal for couples of all age groups or families seeking a conveniently located property yet with a rural surroundings.

#### **DESCRIPTION**

Tregaron is located in the upper reaches of the Teifi Valley at the foothills of the Cambrian Mountains, within 16 miles from the University Town Coastal Resort and Administrative Centre of Aberystwyth and 11 miles North from the University Town of Lampeter. The Town of Tregaron offers a wide range of amenities including Public House, Convenience Store, Hotel, Primary and Secondary Schooling, Leisure Centre, Garage, Places of Worship, Doctors Surgery and Chemist. A wider range of amenities is available in Aberystwyth and Lampeter. Here lies an appealing detached bungalow enjoying a generous plot on the edge of Tregaron with a rural surroundings. The property has been occupied by an elderly person in recent times and offers deceptive 4 bedroomed accommodation that benefits from oil fired central heating and double glazing. Externally it enjoys an extensive plot with ample parking to fronton. In all an appealing property at the foothills of the Cambrian Mountains.

#### Porch:

With other doorway with ramped access with hardwood entrance door to:

<u>Open Plan Lounge:</u> 5.11m ( 16'10") x 4.95m ( 16'3")

With window to front, LPG fired coal effect fire, power points, 3 ceiling lights, double panel radiator, wall lights and door to:

<u>Kitchen/Dining Room:</u> 5.42m ( 17'10'') x 3.89m ( 12'10'')

With range of oak fronted units comprises of 2 corner cupboards, integral fridge, 8 base cupboards, 6 drawer cupboards, 2 glass displays, 11 wall cupboards, worktops above incorporating single drainer sink with rinse bowl, 5 twin power points, dual fuel rangemaster 110 leisure cooking range with LPG hob and electric ovens under, sliding patio door to outside rear, door to: