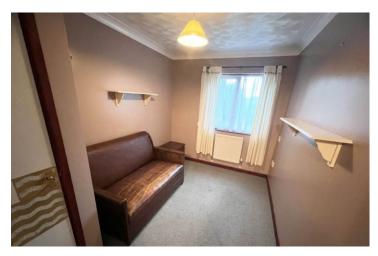

#### Porch:

With other doorway with ramped access with hardwood entrance door to:

<u>Open Plan Lounge:</u> 5.11m ( 16'10") x 4.95m ( 16'3")

With window to front, LPG fired coal effect fire, power points, 3 ceiling lights, double panel radiator, wall lights and door to: