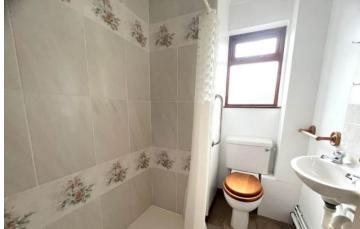

# **Shower Room:**

with low level shower tray with gainsborough shower unit above, low flush wc, wash hand basin.

Front Bedroom:  $4.59m (15'1'') \times 2.95m (9'9'')$  With window to front and side, double panel radiator, pedestal wash hand basin, 2 twin power points.