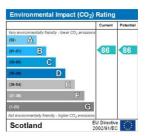

The landlord is willing to rent the property for a minimum of 6 Months and a maximum of 6 Months

Energy Performance Certificates
This home's performance is rated in terms of the energy use per square metre of floor area, energy efficiency based on fuel costs and environmental impact based on carbon dioxide (CO2) emissions.

The energy efficiency rating is a measure of the overall efficiency of a home. The higher the rating the more energy efficient the home is and the lower the fuel bills will be.

The environmental impact rating is a measure of a home's impact on the environment in terms of carbon dioxide (CO2) emissions. The higher the rating the less impact it has on the environment.