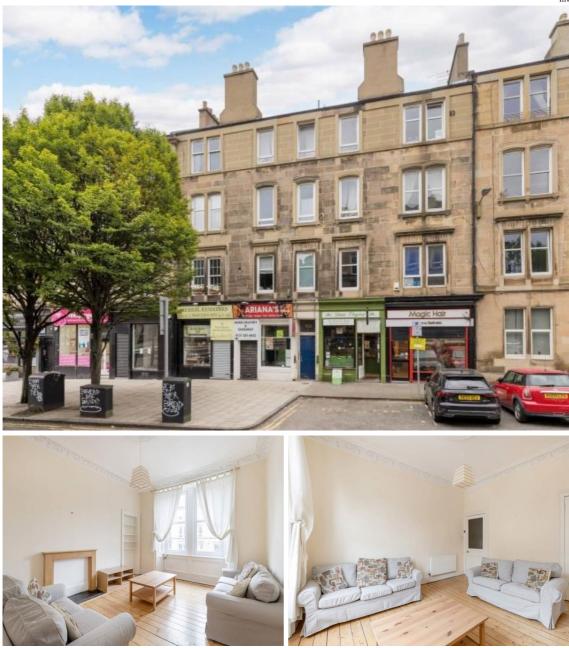

# **Brunswick Street**

, Hillside, Edinburgh, EH7 5HR

## Situation

A lovely and spacious one double bedroom, furnished flat in a popular location. The property is located on second floor the and the accommodation comprises: entrance hallway, spacious living room to the front with large storage cupboard off it. Kitchen with dining area to the rear as well as the double bedroom with large wardrobe. A shower room also sits to the rear of the building. The property further benefits from gas central heating, double glazing and ample storage. Located close to the the fashionable city centre, Brunswick Street is particularly well positioned for all the amenities of the city centre with a wide variety of local specialist shops and restaurants nearby. There is a Tesco Express a short walk away and larger supermarkets very close by. The St James Quarter is within a mile of the flat, offering a shopping complex, a luxury hotel, a multi screen cinema and 30 restaurants. Waverley train station and bus/tram links to Edinburgh airport are within walking distance. LARN1904067.