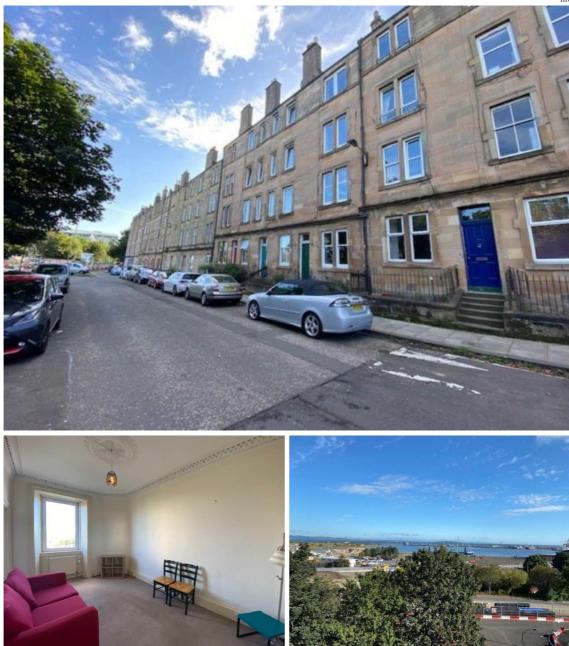

## Lindsay Road , Leith, Edinburgh, EH6 4DS

### Situation

The bright and furnished property sits on the third floor and enjoys fantastic views of the Firth Of Forth from all rooms. The accommodation comprises: entrance hallway, living room with dining area, kitchen off the Spacious livina room. double bedroom with great storage/wardrobe. Bathroom with power shower over bath tub. The property further benefits from gas central heating, double glazing and a great, well maintained communal garden. The Shore is a fashionable vibrant location north of and Edinburgh city centre, offering a blend of historic buildings and modern developments, and is well-served by the area's unrivalled selection of cafés, bars, bistros and including eateries. several Michelin-starred restaurants. Extensive local shopping is available throughout Leith, with Great Junction Street and the foot of Leith Walk close by, and a Tesco superstore on Duke Street. The Ocean Terminal retail and leisure complex offers a wide range of major high-street shopping outlets, a multi-screen cinema, gym, spa, and a variety of restaurants. Walks and cycle-ways can be found along the Newhaven shore and the Water of Leith, whilst the extensive Leith Links Park offers open green spaces. LARN1904067.