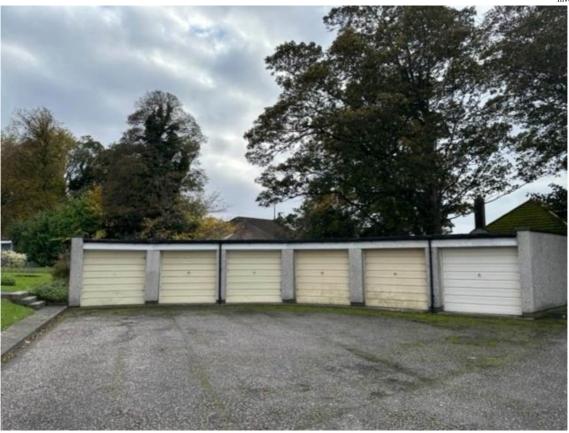

# Houison Court - Garage

, 15 Braehead Avenue, Edinburgh, EH4 6AU

#### Situation

A single garage with electricity. The single garage is situated along Braehead Avenue and comes with electricity, the garage can be used to park a car or for storage. Braehead Avenue is located in the Barnton district of Edinburgh, which is situated to the North West of the city centre. There is good local shopping, an excellent choice of schooling locally including Cargilfield Preparatory, Cramond Primary and the Royal High School which are all within easy reach. There is a good cycle way as well as excellent bus and road links to the city, and convenient connections to the airport, Edinburgh Park, including the Gyle Shopping Centre, and the central Scotland motorway network.