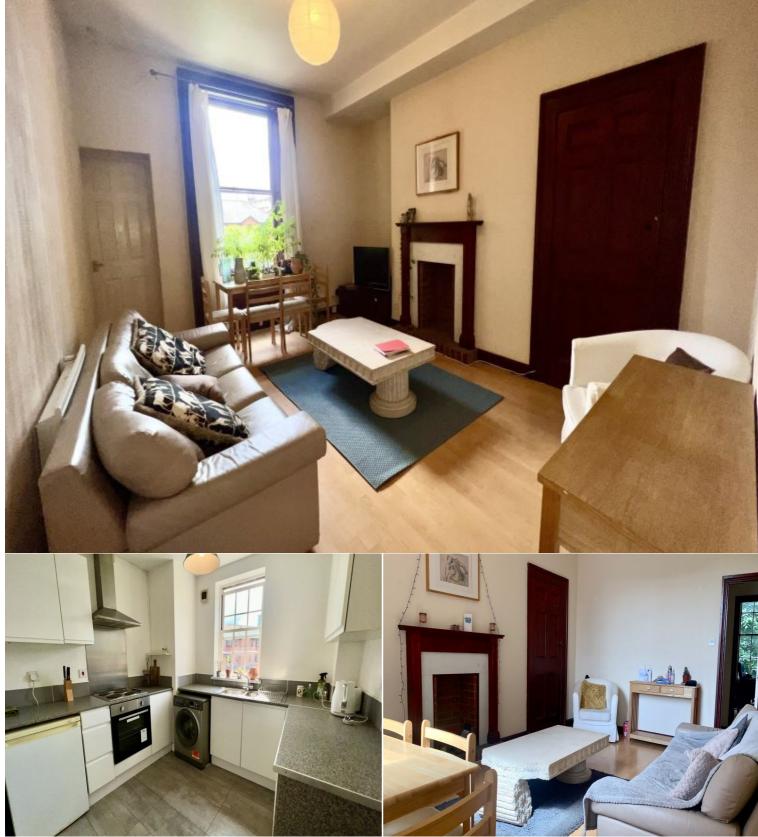

Best Bits:

So close to everything, no need for a car or any mode of transport really.

Great value for money rent here as this is a great flat with 2 double bedrooms and very nice fixtures and fittings. New modern kitchen with all usual white goods etc.

Lovely big light living room with hard floors, quality designer furniture and light .. so lovely and light.

1 Master very big bedroom and another still a good size double bedroom both with double beds etc and quiet for the city really. Permit parking bays opposite the building

Tiled bathroom with shower and bath.

2nd floor flat so high enough to benefit from views and light but also quiet considering how close you are to city life. To Sum Up Then:

Great Apartment Great location, Great quality, Great value for money As we say, a no brainer at this rent for this level of quality and location.