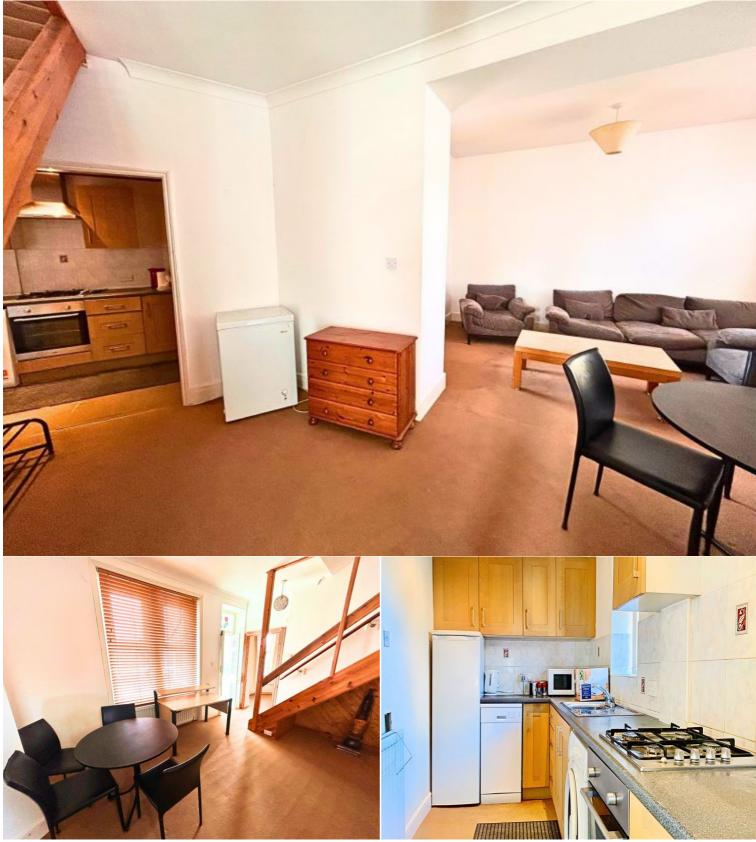

Best Bits:

Superb semi-detached house.

2 good sized double bedrooms.

A spare reception room to the ground floor that can be used as a games room, office, gym, TV room or as a dining room. Large lounge with dining area and space for socialising or just

relaxing on the couches. Fitted modern kitchen with washer and all white goods etc. Good size tiled bathroom with shower and bath. To Sum-Up:

This is a great house in a great location.