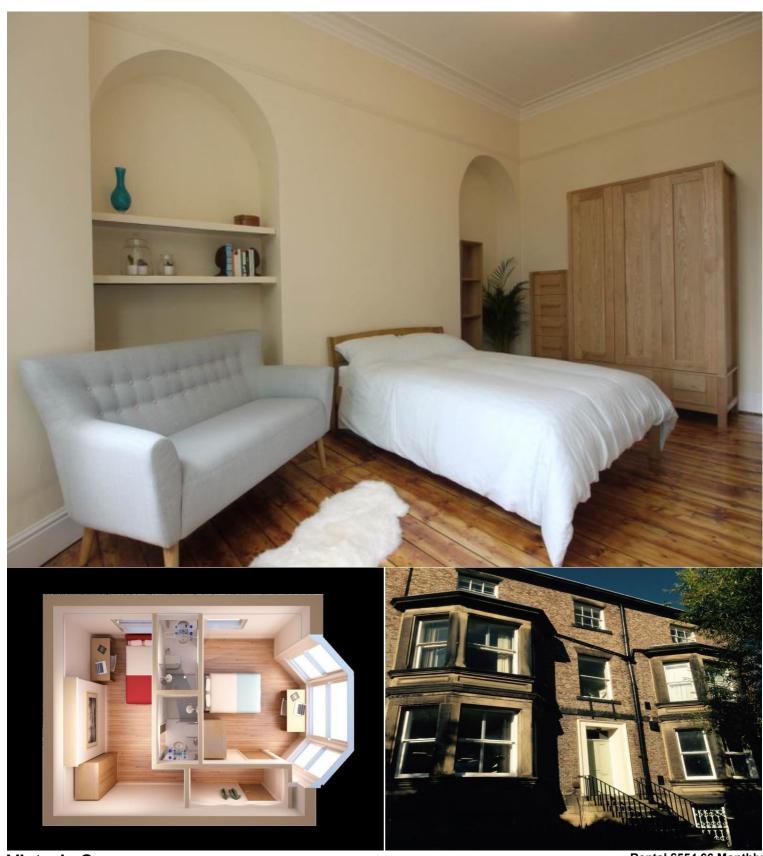

Victoria Square
, Jesmond, Newcastle Upon Tyne, Tyne and Wear, NE2 4DE

Rental £554.66 Monthly 1 Bedroom House Share **Available Now** 

- \* Furnished
- \* All Double Bedrooms
- \* All Good Size Bedrooms
- \* All En-Suite Bedrooms

## **Situation**

AVAILABLE NOW ON A SHORT TERM LET (4 MONTHS)-STUDENTS ONLY

En-Suite Room To Rent Victoria Square Newcastle Upon Tyne University Campus

The room is immaculately presented with en-suite in a fantastic location so close to both Universities, you will hardly need to log out of your home Wifi ... Literally a 2 minute walk to The Robinson Library and less than a 5 minute walk to Northumbria and Newcastle Universities. Each room has access to a fully fitted shared kitchen/dining area with either 2 or 5 other students.

There are 12 double en-suite bedrooms in the house and have been finished to a high standard with modern furnishings throughout. All bedrooms have a double bed, desk and wardrobe and a high spec en-suite bathroom including shower, WC and sink.