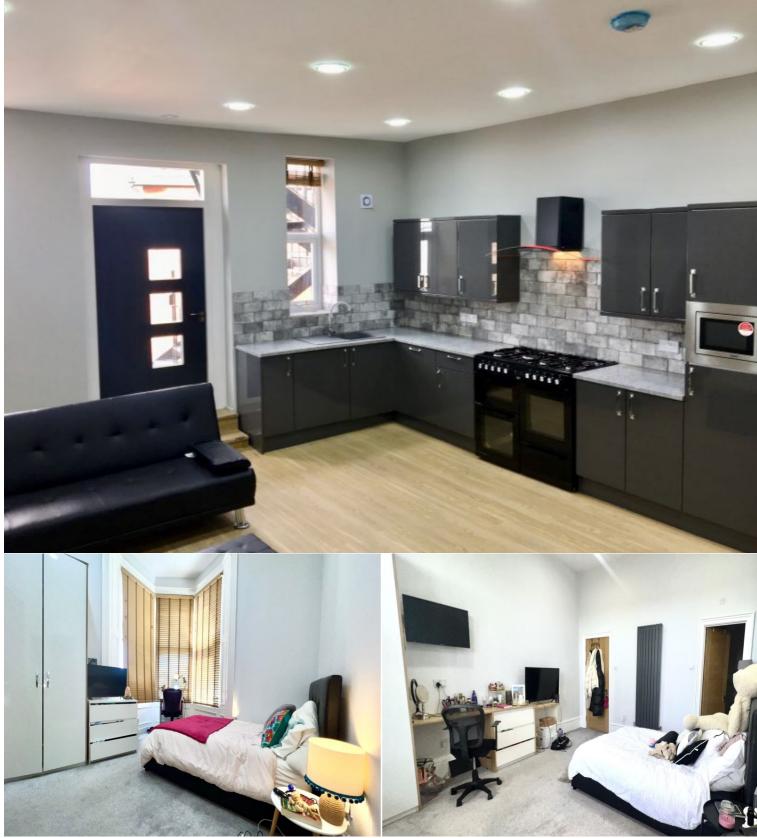

A newly crafted 4 bedroom apartment, fully furnished to the very highest of standards in terms of the contemporary design and lay-out when it comes to fixtures/fittings/furnishings and overall finishing.

The apartment features a very spacious open plan living space consisting of a contemporary designer kitchen with state of the art Range cooker with double ovens and 7 (yes 7 for foodies everywhere) burner hobs, washer dryer, dishwasher, 2 x luxury couches and wall mounted 42? TV's.

All 4 bedrooms are large doubles fitted with fitted wardrobes, fitted dressing table with large sets of drawers. To Note: All Bedrooms have

en-suites (now that hardly ever is the case) fully tiled and feature state of the art double showers with sprinkler heads.