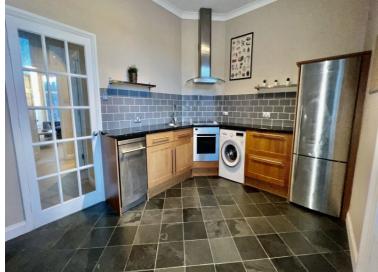

#### **Key Features**

Spacious Double Bedroom: Includes fitted wardrobes for ample storage.

Luxury Bathroom: Fully tiled with a modern designer finish, complete with both a shower and bath.

Large Kitchen & Dining Area: Fully equipped with modern appliances, including a washer, and plenty of space for entertaining.