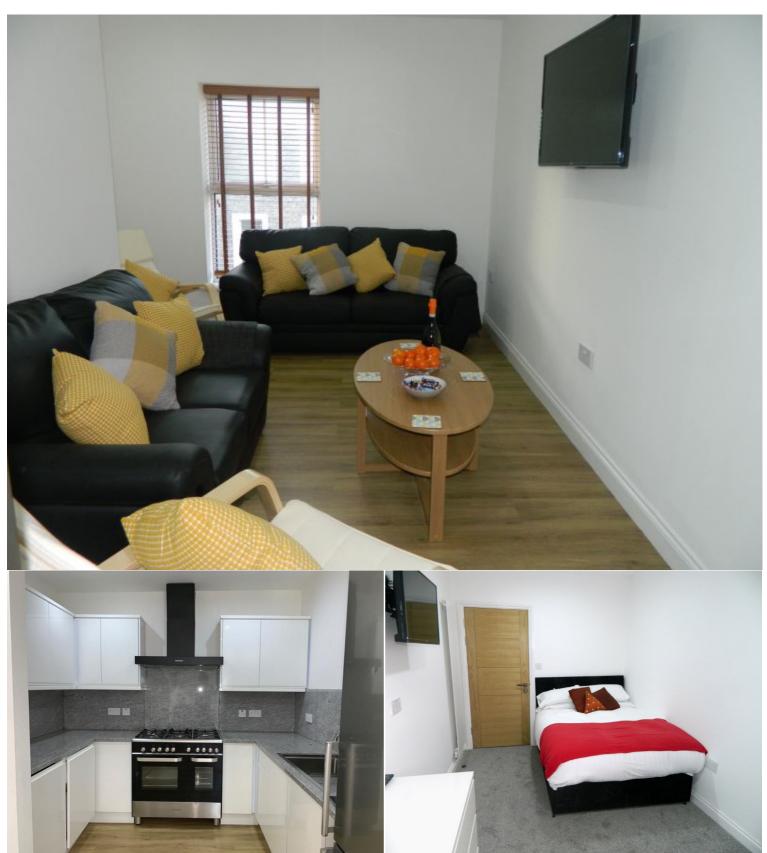

#### **Situation**

Amazing 3 Bed 3 En-Suite Bathroom Student Apartment To Let on Chester Street South Jesmond only 5 mins from both Newcastle Uni's

This is simply perfect for a lucky 3 set of students wanting to be in Jesmond but at the same time wanting to be just about as close as you can be to the city centre, and both Northumbria & Newcastle Universities.

This is Very Very High QUALITY flat and is surely the best location as it offer's the best of both worlds as it's in Jesmond but at the same time being so close to Uni's and the city center.

### Property Best Bits:

3 x Double fully furnished bedrooms with double beds and wall mounted 42" TV's.

All 3 bedrooms have fully tiled luxury en-suite bathrooms with double showers (now that is rare)

Really modern and stylish living and kitchen area with top quality fixtures and fittings.

- 4 Mins walk to Northumbria University.
- 8 Mins walk to Newcastle University.
- 7 Mins walk to the city center.
- 10 mins walk to all of the many attractions in Jesmond. Double glazed.

Gas Centrally heated instant hot water.

Amazing luxury pad in the best possible student location.

To Sum-Up:

This superb opportunity will go very quickly as there is simply nothing that compares when it comes to stylish and modern 3 bedder's in this totally superb location.