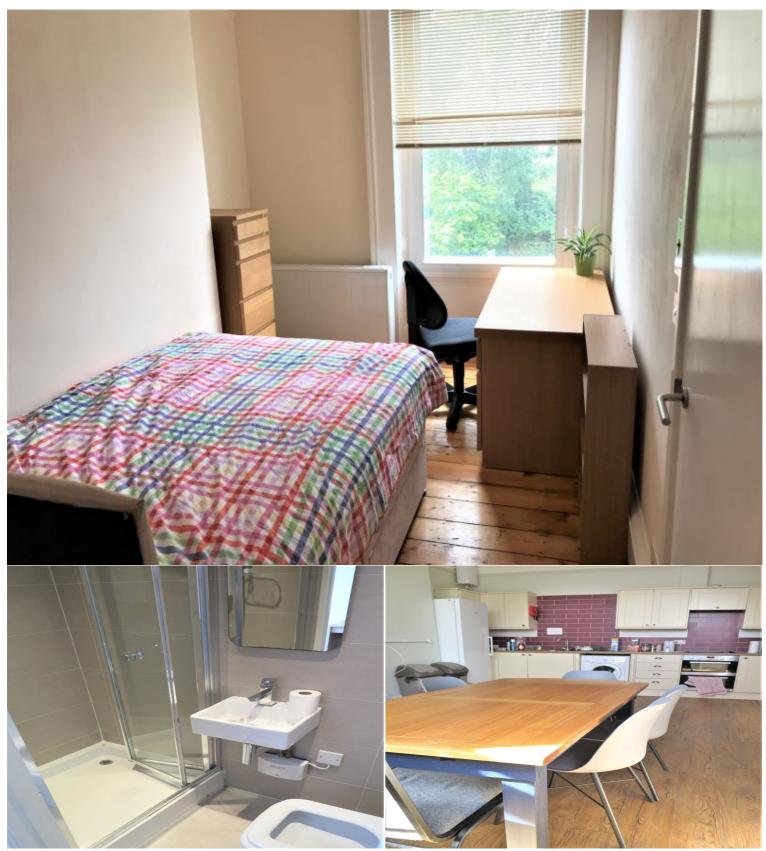

## **Situation**

Modern En-Suite Room in Shared Cluster House - Victoria Square

Located in the sought-after Victoria Square, this private en-suite bedroom in a shared cluster house is perfect for final-year students, Masters, or PhD students seeking a quiet and convenient place to live.

Enjoy your own private bedroom and bathroom, with access to a fully fitted communal kitchen shared only with the flats on your floor. The kitchen is equipped with all essential appliances, making it ideal for day-to-day living.

## **Accommodation**

All measurements are approximate.